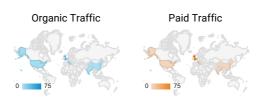

## Location

## Map Overlay

Summary

| Country           | Acquisition                                 |                                             |                                             | Behavior                                              |                                                   |                                                           | Conversions                                       |                                  |                                                   |  |
|-------------------|---------------------------------------------|---------------------------------------------|---------------------------------------------|-------------------------------------------------------|---------------------------------------------------|-----------------------------------------------------------|---------------------------------------------------|----------------------------------|---------------------------------------------------|--|
|                   | Users                                       | New Users                                   | Sessions                                    | Bounce Rate                                           | Pages / Session                                   | Avg. Session Duration                                     | Goal Conversion Rate                              | Goal Completions                 | Goal Value                                        |  |
| Organic Traffic   | <b>27</b><br>% of Total:<br>21.43%<br>(126) | <b>27</b><br>% of Total:<br>21.43%<br>(126) | <b>28</b><br>% of Total:<br>20.90%<br>(134) | <b>42.86%</b><br>Avg for View:<br>63.43%<br>(-32.44%) | <b>2.68</b><br>Avg for View:<br>1.93<br>(39.12%)  | <b>00:00:55</b><br>Avg for View:<br>00:00:34<br>(61.23%)  | <b>0.00%</b><br>Avg for View:<br>0.00%<br>(0.00%) | 0<br>% of Total:<br>0.00%<br>(0) | <b>\$0.00</b><br>% of Total:<br>0.00%<br>(\$0.00) |  |
| Paid Traffic      | <b>76</b><br>% of Total:<br>60.32%<br>(126) | <b>76</b><br>% of Total:<br>60.32%<br>(126) | <b>79</b><br>% of Total:<br>58.96%<br>(134) | <b>74.68%</b><br>Avg for View:<br>63.43%<br>(17.74%)  | <b>1.53</b><br>Avg for View:<br>1.93<br>(-20.45%) | <b>00:00:20</b><br>Avg for View:<br>00:00:34<br>(-40.97%) | <b>0.00%</b><br>Avg for View:<br>0.00%<br>(0.00%) | 0<br>% of Total:<br>0.00%<br>(0) | <b>\$0.00</b><br>% of Total:<br>0.00%<br>(\$0.00) |  |
| 1. United Kingdom |                                             |                                             |                                             |                                                       |                                                   |                                                           |                                                   |                                  |                                                   |  |
| Organic Traffic   | <b>18</b><br>(66.67%)                       | <b>18</b><br>(66.67%)                       | <b>18</b><br>(64.29%)                       | 27.78%                                                | 3.00                                              | 00:00:56                                                  | 0.00%                                             | <b>0</b><br>(0.00%)              | <b>\$0.00</b><br>(0.00%)                          |  |
| Paid Traffic      | <b>75</b><br>(98.68%)                       | 75<br>(98.68%)                              | <b>78</b><br>(98.73%)                       | 74.36%                                                | 1.54                                              | 00:00:20                                                  | 0.00%                                             | <b>0</b><br>(0.00%)              | <b>\$0.00</b><br>(0.00%)                          |  |
| 2. United States  |                                             |                                             |                                             |                                                       |                                                   | 1                                                         |                                                   |                                  |                                                   |  |
| Organic Traffic   | <b>3</b><br>(11.11%)                        | <b>3</b><br>(11.11%)                        | <b>3</b><br>(10.71%)                        | 100.00%                                               | 1.00                                              | 00:00:00                                                  | 0.00%                                             | <b>0</b><br>(0.00%)              | <b>\$0.00</b><br>(0.00%)                          |  |
| Paid Traffic      | <b>0</b><br>(0.00%)                         | <b>0</b><br>(0.00%)                         | <b>0</b><br>(0.00%)                         | 0.00%                                                 | 0.00                                              | 00:00:00                                                  | 0.00%                                             | <b>0</b><br>(0.00%)              | <b>\$0.00</b><br>(0.00%)                          |  |
| 3. India          |                                             |                                             |                                             |                                                       |                                                   |                                                           |                                                   |                                  |                                                   |  |
| Organic Traffic   | <b>2</b><br>(7.41%)                         | <b>2</b><br>(7.41%)                         | <b>2</b><br>(7.14%)                         | 50.00%                                                | 1.50                                              | 00:00:50                                                  | 0.00%                                             | <b>0</b><br>(0.00%)              | <b>\$0.00</b><br>(0.00%)                          |  |
| Paid Traffic      | <b>0</b><br>(0.00%)                         | <b>0</b><br>(0.00%)                         | <b>0</b><br>(0.00%)                         | 0.00%                                                 | 0.00                                              | 00:00:00                                                  | 0.00%                                             | <b>0</b><br>(0.00%)              | <b>\$0.00</b><br>(0.00%)                          |  |
| 4. Bangladesh     |                                             |                                             |                                             |                                                       |                                                   |                                                           |                                                   |                                  |                                                   |  |
| Organic Traffic   | <b>1</b><br>(3.70%)                         | <b>1</b><br>(3.70%)                         | <b>2</b><br>(7.14%)                         | 50.00%                                                | 1.50                                              | 00:00:17                                                  | 0.00%                                             | <b>0</b><br>(0.00%)              | <b>\$0.00</b><br>(0.00%)                          |  |
| Paid Traffic      | <b>0</b><br>(0.00%)                         | <b>0</b><br>(0.00%)                         | <b>0</b><br>(0.00%)                         | 0.00%                                                 | 0.00                                              | 00:00:00                                                  | 0.00%                                             | <b>0</b><br>(0.00%)              | <b>\$0.00</b><br>(0.00%)                          |  |
| 5. China          |                                             |                                             |                                             |                                                       |                                                   |                                                           |                                                   |                                  |                                                   |  |
| Organic Traffic   | 1<br>(3.70%)                                | <b>1</b><br>(3.70%)                         | <b>1</b><br>(3.57%)                         | 100.00%                                               | 1.00                                              | 00:00:00                                                  | 0.00%                                             | <b>0</b><br>(0.00%)              | <b>\$0.00</b><br>(0.00%)                          |  |
| Paid Traffic      | <b>0</b><br>(0.00%)                         | <b>0</b><br>(0.00%)                         | <b>0</b><br>(0.00%)                         | 0.00%                                                 | 0.00                                              | 00:00:00                                                  | 0.00%                                             | <b>0</b><br>(0.00%)              | <b>\$0.00</b><br>(0.00%)                          |  |
| 6. Sri Lanka      |                                             |                                             |                                             |                                                       |                                                   |                                                           |                                                   |                                  |                                                   |  |
| Organic Traffic   | <b>1</b><br>(3.70%)                         | <b>1</b><br>(3.70%)                         | <b>1</b><br>(3.57%)                         | 100.00%                                               | 1.00                                              | 00:00:00                                                  | 0.00%                                             | <b>0</b><br>(0.00%)              | <b>\$0.00</b><br>(0.00%)                          |  |
| Paid Traffic      | <b>0</b><br>(0.00%)                         | <b>0</b><br>(0.00%)                         | <b>0</b><br>(0.00%)                         | 0.00%                                                 | 0.00                                              | 00:00:00                                                  | 0.00%                                             | <b>0</b><br>(0.00%)              | <b>\$0.00</b><br>(0.00%)                          |  |
| 7. Netherlands    |                                             |                                             |                                             |                                                       |                                                   |                                                           |                                                   |                                  |                                                   |  |
| Organic Traffic   | 1<br>(3.70%)                                | 1<br>(3.70%)                                | <b>1</b><br>(3.57%)                         | 0.00%                                                 | 10.00                                             | 00:06:48                                                  | 0.00%                                             | <b>0</b><br>(0.00%)              | \$0.00<br>(0.00%)                                 |  |
| Paid Traffic      | <b>0</b><br>(0.00%)                         | <b>0</b><br>(0.00%)                         | <b>0</b><br>(0.00%)                         | 0.00%                                                 | 0.00                                              | 00:00:00                                                  | 0.00%                                             | <b>0</b><br>(0.00%)              | <b>\$0.00</b><br>(0.00%)                          |  |