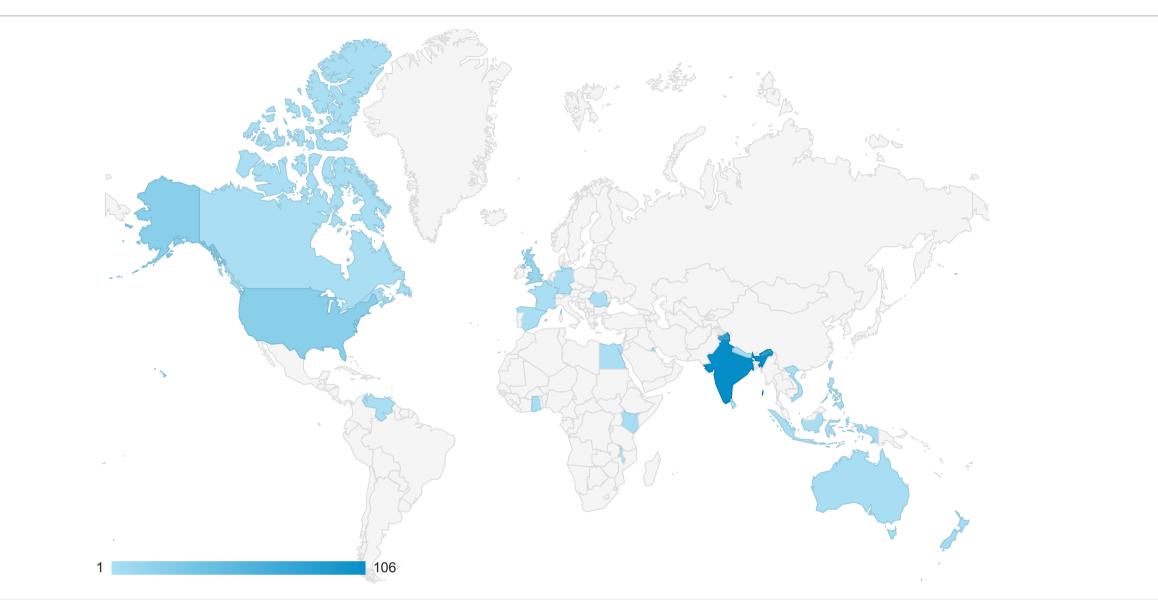

## Map Overlay

Summary

| ,                   |                                               |                                               |                                               |                                                     |                                                 |                                                         |                                                   |                                         |                                                   |  |  |
|---------------------|-----------------------------------------------|-----------------------------------------------|-----------------------------------------------|-----------------------------------------------------|-------------------------------------------------|---------------------------------------------------------|---------------------------------------------------|-----------------------------------------|---------------------------------------------------|--|--|
| Country             | Acquisition                                   |                                               |                                               | Behavior                                            |                                                 |                                                         | Conversions                                       |                                         |                                                   |  |  |
|                     | Users 🕁                                       | New Users                                     | Sessions                                      | Bounce Rate                                         | Pages / Session                                 | Avg. Session Duration                                   | Goal Conversion Rate                              | Goal Completions                        | Goal Value                                        |  |  |
|                     | <b>171</b><br>% of Total:<br>100.00%<br>(171) | <b>164</b><br>% of Total:<br>100.00%<br>(164) | <b>202</b><br>% of Total:<br>100.00%<br>(202) | <b>70.30%</b><br>Avg for View:<br>70.30%<br>(0.00%) | <b>1.70</b><br>Avg for View:<br>1.70<br>(0.00%) | <b>00:01:33</b><br>Avg for View:<br>00:01:33<br>(0.00%) | <b>0.00%</b><br>Avg for View:<br>0.00%<br>(0.00%) | <b>0</b><br>% of Total:<br>0.00%<br>(0) | <b>\$0.00</b><br>% of Total:<br>0.00%<br>(\$0.00) |  |  |
| 1. 📰 India          | <b>106</b><br>(61.99%)                        | <b>100</b><br>(60.98%)                        | <b>131</b><br>(64.85%)                        | 61.07%                                              | 2.00                                            | 00:02:16                                                | 0.00%                                             | <b>0</b><br>(0.00%)                     | <b>\$0.00</b><br>(0.00%)                          |  |  |
| 2. Mited States     | <b>22</b><br>(12.87%)                         | <b>22</b><br>(13.41%)                         | <b>26</b><br>(12.87%)                         | 88.46%                                              | 1.12                                            | 00:00:03                                                | 0.00%                                             | <b>0</b><br>(0.00%)                     | <b>\$0.00</b><br>(0.00%)                          |  |  |
| 3. 📰 United Kingdom | <b>12</b><br>(7.02%)                          | <b>12</b><br>(7.32%)                          | <b>12</b><br>(5.94%)                          | 83.33%                                              | 1.17                                            | 00:00:09                                                | 0.00%                                             | <b>0</b><br>(0.00%)                     | <b>\$0.00</b><br>(0.00%)                          |  |  |
| 4. 📺 New Zealand    | <b>5</b><br>(2.92%)                           | <b>5</b><br>(3.05%)                           | <b>5</b><br>(2.48%)                           | 100.00%                                             | 1.00                                            | 00:00:00                                                | 0.00%                                             | <b>0</b><br>(0.00%)                     | <b>\$0.00</b><br>(0.00%)                          |  |  |
| 5. 🔤 Kenya          | <b>3</b><br>(1.75%)                           | <b>3</b><br>(1.83%)                           | <b>3</b><br>(1.49%)                           | 66.67%                                              | 1.33                                            | 00:00:32                                                | 0.00%                                             | <b>0</b><br>(0.00%)                     | <b>\$0.00</b><br>(0.00%)                          |  |  |
| 6. 🎆 Australia      | <b>2</b><br>(1.17%)                           | <b>2</b><br>(1.22%)                           | <b>2</b><br>(0.99%)                           | 50.00%                                              | 1.50                                            | 00:00:33                                                | 0.00%                                             | <b>0</b><br>(0.00%)                     | <b>\$0.00</b><br>(0.00%)                          |  |  |
| 7. 🚾 Ghana          | <b>2</b><br>(1.17%)                           | <b>2</b><br>(1.22%)                           | <b>2</b><br>(0.99%)                           | 100.00%                                             | 1.00                                            | 00:00:00                                                | 0.00%                                             | <b>0</b><br>(0.00%)                     | <b>\$0.00</b><br>(0.00%)                          |  |  |
| 8. 🥌 Singapore      | <b>2</b><br>(1.17%)                           | <b>2</b><br>(1.22%)                           | <b>2</b><br>(0.99%)                           | 100.00%                                             | 1.00                                            | 00:00:00                                                | 0.00%                                             | <b>0</b><br>(0.00%)                     | <b>\$0.00</b><br>(0.00%)                          |  |  |
| 9. Belgium          | <b>1</b><br>(0.58%)                           | <b>1</b><br>(0.61%)                           | <b>1</b><br>(0.50%)                           | 100.00%                                             | 1.00                                            | 00:00:00                                                | 0.00%                                             | <b>0</b><br>(0.00%)                     | <b>\$0.00</b><br>(0.00%)                          |  |  |
| 10. 💽 Canada        | <b>1</b><br>(0.58%)                           | <b>1</b><br>(0.61%)                           | <b>1</b><br>(0.50%)                           | 100.00%                                             | 1.00                                            | 00:00:00                                                | 0.00%                                             | <b>0</b><br>(0.00%)                     | <b>\$0.00</b><br>(0.00%)                          |  |  |
| 11. 🥅 Germany       | <b>1</b><br>(0.58%)                           | <b>1</b><br>(0.61%)                           | <b>1</b><br>(0.50%)                           | 100.00%                                             | 1.00                                            | 00:00:00                                                | 0.00%                                             | <b>0</b><br>(0.00%)                     | <b>\$0.00</b><br>(0.00%)                          |  |  |
| 12. 📰 Egypt         | <b>1</b><br>(0.58%)                           | <b>1</b><br>(0.61%)                           | <b>2</b><br>(0.99%)                           | 100.00%                                             | 1.00                                            | 00:00:00                                                | 0.00%                                             | <b>0</b><br>(0.00%)                     | <b>\$0.00</b><br>(0.00%)                          |  |  |
| 13. 🚾 Spain         | <b>1</b><br>(0.58%)                           | <b>1</b><br>(0.61%)                           | <b>1</b><br>(0.50%)                           | 100.00%                                             | 1.00                                            | 00:00:00                                                | 0.00%                                             | <b>0</b><br>(0.00%)                     | <b>\$0.00</b><br>(0.00%)                          |  |  |
| 14. <b>France</b>   | <b>1</b><br>(0.58%)                           | <b>1</b><br>(0.61%)                           | <b>1</b><br>(0.50%)                           | 100.00%                                             | 1.00                                            | 00:00:00                                                | 0.00%                                             | <b>0</b><br>(0.00%)                     | <b>\$0.00</b><br>(0.00%)                          |  |  |
| 15. 💻 Indonesia     | <b>1</b><br>(0.58%)                           | <b>1</b><br>(0.61%)                           | <b>1</b><br>(0.50%)                           | 100.00%                                             | 1.00                                            | 00:00:00                                                | 0.00%                                             | <b>0</b><br>(0.00%)                     | <b>\$0.00</b><br>(0.00%)                          |  |  |
| 16. 🔲 Kuwait        | <b>1</b><br>(0.58%)                           | <b>1</b><br>(0.61%)                           | <b>1</b><br>(0.50%)                           | 0.00%                                               | 2.00                                            | 00:08:48                                                | 0.00%                                             | <b>0</b><br>(0.00%)                     | <b>\$0.00</b><br>(0.00%)                          |  |  |
| 17. 🔟 Sri Lanka     | <b>1</b><br>(0.58%)                           | <b>1</b><br>(0.61%)                           | <b>1</b><br>(0.50%)                           | 100.00%                                             | 1.00                                            | 00:00:00                                                | 0.00%                                             | <b>0</b><br>(0.00%)                     | <b>\$0.00</b><br>(0.00%)                          |  |  |
| 18. 🥅 Malawi        | <b>1</b><br>(0.58%)                           | <b>1</b><br>(0.61%)                           | <b>1</b><br>(0.50%)                           | 100.00%                                             | 1.00                                            | 00:00:00                                                | 0.00%                                             | <b>0</b><br>(0.00%)                     | <b>\$0.00</b><br>(0.00%)                          |  |  |
| 19. 📐 Nepal         | <b>1</b><br>(0.58%)                           | <b>0</b><br>(0.00%)                           | <b>2</b><br>(0.99%)                           | 100.00%                                             | 1.00                                            | 00:00:00                                                | 0.00%                                             | <b>0</b><br>(0.00%)                     | <b>\$0.00</b><br>(0.00%)                          |  |  |

| 20. 🔰 Philippines | <b>1</b><br>(0.58%) | <b>1</b><br>(0.61%) | <b>1</b><br>(0.50%) | 100.00% | 1.00 | 00:00:00 | 0.00% | <b>0</b><br>(0.00%) | <b>\$0.00</b><br>(0.00%) |
|-------------------|---------------------|---------------------|---------------------|---------|------|----------|-------|---------------------|--------------------------|
| 21. 🚺 Romania     | <b>1</b><br>(0.58%) | <b>1</b><br>(0.61%) | <b>1</b><br>(0.50%) | 100.00% | 1.00 | 00:00:00 | 0.00% | <b>0</b><br>(0.00%) | <b>\$0.00</b><br>(0.00%) |
| 22. 🧰 Taiwan      | <b>1</b><br>(0.58%) | <b>1</b><br>(0.61%) | <b>1</b><br>(0.50%) | 100.00% | 1.00 | 00:00:00 | 0.00% | <b>0</b><br>(0.00%) | <b>\$0.00</b><br>(0.00%) |
| 23. 🛌 Venezuela   | <b>1</b><br>(0.58%) | <b>1</b><br>(0.61%) | <b>1</b><br>(0.50%) | 0.00%   | 4.00 | 00:00:52 | 0.00% | <b>0</b><br>(0.00%) | <b>\$0.00</b><br>(0.00%) |
| 24. 💽 Vietnam     | <b>1</b><br>(0.58%) | <b>1</b><br>(0.61%) | <b>1</b><br>(0.50%) | 100.00% | 1.00 | 00:00:00 | 0.00% | <b>0</b><br>(0.00%) | <b>\$0.00</b><br>(0.00%) |
| 25. (not set)     | <b>1</b><br>(0.58%) | <b>1</b><br>(0.61%) | <b>1</b><br>(0.50%) | 100.00% | 1.00 | 00:00:00 | 0.00% | <b>0</b><br>(0.00%) | <b>\$0.00</b><br>(0.00%) |