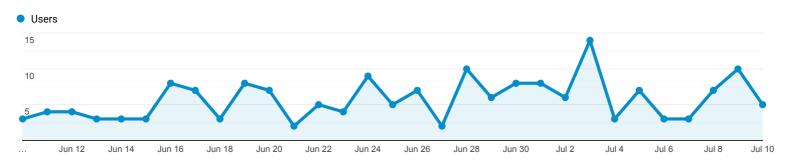

## ALL » DEFAULT CHANNEL GROUPING: Organic Search

Jun 10, 2020 - Jul 10, 2020

Explorer

Summary

| Keyword                             | Acquisition                              |                                       |                                          | Behavior                                   |                                        |                                                  | Conversions                              |                                         |                                            |
|-------------------------------------|------------------------------------------|---------------------------------------|------------------------------------------|--------------------------------------------|----------------------------------------|--------------------------------------------------|------------------------------------------|-----------------------------------------|--------------------------------------------|
|                                     | Users                                    | New<br>Users                          | Sessions                                 | Bounce<br>Rate                             | Pages /<br>Session                     | Avg. Session<br>Duration                         | Goal Conversion<br>Rate                  | Goal<br>Completions                     | Goal<br>Value                              |
| Organic Traffic                     | 152<br>% of<br>Total:<br>72.73%<br>(209) | 150<br>% of Total:<br>73.17%<br>(205) | 202<br>% of<br>Total:<br>63.72%<br>(317) | <b>50.50%</b> Avg for View: 47.32% (6.71%) | <b>2.85</b> Avg for View: 2.80 (1.91%) | <b>00:01:42</b> Avg for View: 00:02:12 (-22.90%) | <b>0.00%</b> Avg for View: 0.00% (0.00%) | <b>0</b><br>% of Total:<br>0.00%<br>(0) | \$0.00<br>% of Total:<br>0.00%<br>(\$0.00) |
| 1. (not provided)                   | 148<br>(97.37%)                          | 146<br>(97.33%)                       | 198<br>(98.02%)                          | 50.51%                                     | 2.85                                   | 00:01:43                                         | 0.00%                                    | <b>0</b> (0.00%)                        | \$0.00<br>(0.00%)                          |
| 2. (not set)                        | <b>2</b> (1.32%)                         | 2<br>(1.33%)                          | 2<br>(0.99%)                             | 100.00%                                    | 1.00                                   | 00:00:00                                         | 0.00%                                    | <b>0</b> (0.00%)                        | \$0.00<br>(0.00%)                          |
| I booked a Yoni massage for my wife | <b>1</b> (0.66%)                         | 1<br>(0.67%)                          | (0.50%)                                  | 0.00%                                      | 2.00                                   | 00:00:26                                         | 0.00%                                    | <b>0</b> (0.00%)                        | \$0.00<br>(0.00%)                          |
| 4. Yoni massage london              | <b>1</b> (0.66%)                         | 1<br>(0.67%)                          | 1<br>(0.50%)                             | 0.00%                                      | 8.00                                   | 00:03:44                                         | 0.00%                                    | <b>0</b> (0.00%)                        | \$0.00<br>(0.00%)                          |