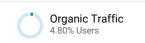

## Location

Sep 10, 2020 - Oct 10, 2020

Map Overlay

Summary

| Country           | Acquisition                           |                                              |                                              | Behavior                                     |                                            |                                                           | Conversions                              |                                         |                                            |
|-------------------|---------------------------------------|----------------------------------------------|----------------------------------------------|----------------------------------------------|--------------------------------------------|-----------------------------------------------------------|------------------------------------------|-----------------------------------------|--------------------------------------------|
|                   | Users                                 | New Users                                    | Sessions                                     | Bounce Rate                                  | Pages / Session                            | Avg. Session Duration                                     | Goal Conversion Rate                     | <b>Goal Completions</b>                 | Goal Value                                 |
| Organic Traffic   | 23<br>% of Total:<br>4.80%<br>(479)   | 20<br>% of Total:<br>4.18%<br>(479)          | <b>32</b><br>% of Total:<br>5.35%<br>(598)   | <b>71.88%</b> Avg for View: 76.59% (-6.15%)  | 1.72<br>Avg for View:<br>1.21<br>(41.96%)  | <b>00:00:25</b><br>Avg for View:<br>00:00:43<br>(-41.18%) | <b>0.00%</b> Avg for View: 0.00% (0.00%) | <b>0</b><br>% of Total:<br>0.00%<br>(0) | \$0.00<br>% of Total:<br>0.00%<br>(\$0.00) |
| Paid Traffic      | 245<br>% of Total:<br>51.15%<br>(479) | <b>244</b><br>% of Total:<br>50.94%<br>(479) | <b>333</b><br>% of Total:<br>55.69%<br>(598) | <b>68.77%</b> Avg for View: 76.59% (-10.21%) | 1.07<br>Avg for View:<br>1.21<br>(-11.45%) | <b>00:00:42</b><br>Avg for View:<br>00:00:43<br>(-0.61%)  | <b>0.00%</b> Avg for View: 0.00% (0.00%) | <b>0</b><br>% of Total:<br>0.00%<br>(0) | \$0.00<br>% of Total:<br>0.00%<br>(\$0.00) |
| 1. Australia      |                                       |                                              |                                              |                                              |                                            |                                                           |                                          |                                         |                                            |
| Organic Traffic   | 14<br>(60.87%)                        | 12<br>(60.00%)                               | 20<br>(62.50%)                               | 90.00%                                       | 1.00                                       | 00:00:11                                                  | 0.00%                                    | 0<br>(0.00%)                            | \$0.00<br>(0.00%)                          |
| Paid Traffic      | <b>244</b> (99.59%)                   | 243<br>(99.59%)                              | 332<br>(99.70%)                              | 68.67%                                       | 1.07                                       | 00:00:43                                                  | 0.00%                                    | <b>0</b> (0.00%)                        | \$0.00<br>(0.00%)                          |
| 2. India          |                                       |                                              |                                              |                                              |                                            |                                                           |                                          |                                         |                                            |
| Organic Traffic   | <b>6</b> (26.09%)                     | 6<br>(30.00%)                                | 6<br>(18.75%)                                | 66.67%                                       | 2.00                                       | 00:00:03                                                  | 0.00%                                    | 0<br>(0.00%)                            | \$0.00<br>(0.00%)                          |
| Paid Traffic      | <b>0</b> (0.00%)                      | <b>0</b> (0.00%)                             | <b>0</b> (0.00%)                             | 0.00%                                        | 0.00                                       | 00:00:00                                                  | 0.00%                                    | 0<br>(0.00%)                            | \$0.00<br>(0.00%)                          |
| 3. Israel         |                                       |                                              |                                              |                                              |                                            |                                                           |                                          |                                         |                                            |
| Organic Traffic   | <b>2</b> (8.70%)                      | 2<br>(10.00%)                                | 5<br>(15.62%)                                | 20.00%                                       | 4.20                                       | 00:01:36                                                  | 0.00%                                    | 0<br>(0.00%)                            | \$0.00<br>(0.00%)                          |
| Paid Traffic      | <b>0</b> (0.00%)                      | 0<br>(0.00%)                                 | <b>0</b> (0.00%)                             | 0.00%                                        | 0.00                                       | 00:00:00                                                  | 0.00%                                    | 0<br>(0.00%)                            | \$0.00<br>(0.00%)                          |
| 4. Pakistan       |                                       |                                              |                                              |                                              |                                            |                                                           |                                          |                                         |                                            |
| Organic Traffic   | <b>1</b> (4.35%)                      | 0<br>(0.00%)                                 | <b>1</b> (3.12%)                             | 0.00%                                        | 2.00                                       | 00:01:34                                                  | 0.00%                                    | <b>0</b> (0.00%)                        | \$0.00<br>(0.00%)                          |
| Paid Traffic      | <b>0</b> (0.00%)                      | <b>0</b> (0.00%)                             | <b>0</b> (0.00%)                             | 0.00%                                        | 0.00                                       | 00:00:00                                                  | 0.00%                                    | 0<br>(0.00%)                            | \$0.00<br>(0.00%)                          |
| 5. United Kingdom |                                       |                                              |                                              |                                              |                                            |                                                           |                                          |                                         |                                            |
| Organic Traffic   | <b>0</b> (0.00%)                      | <b>0</b> (0.00%)                             | <b>0</b> (0.00%)                             | 0.00%                                        | 0.00                                       | 00:00:00                                                  | 0.00%                                    | 0<br>(0.00%)                            | \$0.00<br>(0.00%)                          |
| Paid Traffic      | <b>1</b><br>(0.41%)                   | <b>1</b> (0.41%)                             | 1<br>(0.30%)                                 | 100.00%                                      | 1.00                                       | 00:00:00                                                  | 0.00%                                    | <b>0</b> (0.00%)                        | \$0.00<br>(0.00%)                          |