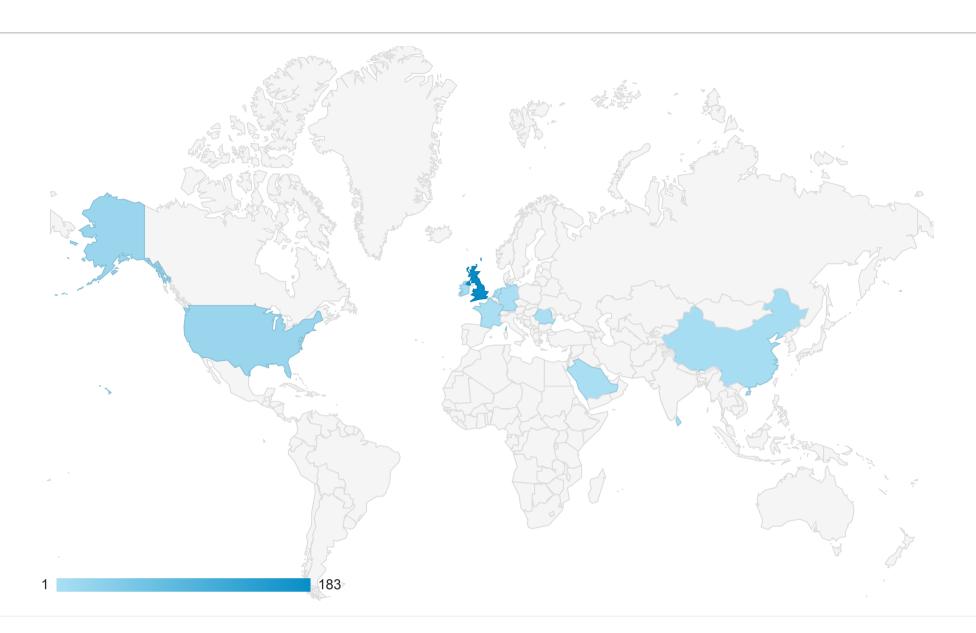

## Location

Mobile and Tablet Traffic
37.29% Users

Map Overlay

Summary

| Country                   | Acquisition                                  |                                              |                                              | Behavior                                            |                                          |                                                 | Conversions Goal 1: Contact US ▼             |                                           |                                                   |
|---------------------------|----------------------------------------------|----------------------------------------------|----------------------------------------------|-----------------------------------------------------|------------------------------------------|-------------------------------------------------|----------------------------------------------|-------------------------------------------|---------------------------------------------------|
|                           | Users 👃                                      | New Users                                    | Sessions                                     | Bounce Rate                                         | Pages / Session                          | Avg. Session Duration                           | Contact US (Goal 1 Conversion Rate)          | Contact US (Goal 1 Completions)           | Contact US (Goal 1 Value)                         |
| Mobile and Tablet Traffic | <b>220</b><br>% of Total:<br>37.29%<br>(590) | <b>220</b><br>% of Total:<br>37.48%<br>(587) | <b>231</b><br>% of Total:<br>37.32%<br>(619) | <b>90.48%</b><br>Avg for View:<br>89.50%<br>(1.09%) | 1.32<br>Avg for View:<br>1.27<br>(3.64%) | <b>00:00:31</b> Avg for View: 00:00:28 (11.88%) | 1.73%<br>Avg for View:<br>2.26%<br>(-23.44%) | <b>4</b><br>% of Total:<br>28.57%<br>(14) | <b>\$0.00</b><br>% of Total:<br>0.00%<br>(\$0.00) |
| 1. Hand Hingdom           | <b>183</b> (83.18%)                          | <b>183</b> (83.18%)                          | <b>193</b> (83.55%)                          | 89.64%                                              | 1.36                                     | 00:00:37                                        | 1.55%                                        | <b>3</b> (75.00%)                         | <b>\$0.00</b> (0.00%)                             |
| 2. United States          | <b>20</b> (9.09%)                            | <b>20</b> (9.09%)                            | <b>20</b> (8.66%)                            | 90.00%                                              | 1.20                                     | 00:00:07                                        | 5.00%                                        | <b>1</b> (25.00%)                         | <b>\$0.00</b> (0.00%)                             |
| 3. Ireland                | <b>6</b> (2.73%)                             | <b>6</b> (2.73%)                             | <b>6</b> (2.60%)                             | 100.00%                                             | 1.00                                     | 00:00:00                                        | 0.00%                                        | <b>0</b> (0.00%)                          | <b>\$0.00</b> (0.00%)                             |
| 4. China                  | <b>5</b> (2.27%)                             | <b>5</b> (2.27%)                             | <b>5</b> (2.16%)                             | 100.00%                                             | 1.00                                     | 00:00:00                                        | 0.00%                                        | <b>0</b> (0.00%)                          | <b>\$0.00</b> (0.00%)                             |
| 5. Germany                | <b>1</b> (0.45%)                             | <b>1</b> (0.45%)                             | <b>1</b> (0.43%)                             | 100.00%                                             | 1.00                                     | 00:00:00                                        | 0.00%                                        | <b>0</b> (0.00%)                          | <b>\$0.00</b> (0.00%)                             |
| 6. France                 | <b>1</b> (0.45%)                             | <b>1</b> (0.45%)                             | 1<br>(0.43%)                                 | 100.00%                                             | 1.00                                     | 00:00:00                                        | 0.00%                                        | <b>0</b> (0.00%)                          | <b>\$0.00</b> (0.00%)                             |
| 7. 🔟 Sri Lanka            | <b>1</b> (0.45%)                             | <b>1</b> (0.45%)                             | <b>2</b> (0.87%)                             | 100.00%                                             | 1.00                                     | 00:00:00                                        | 0.00%                                        | <b>0</b> (0.00%)                          | <b>\$0.00</b> (0.00%)                             |
| 8. Netherlands            | <b>1</b> (0.45%)                             | <b>1</b> (0.45%)                             | <b>1</b> (0.43%)                             | 100.00%                                             | 1.00                                     | 00:00:00                                        | 0.00%                                        | <b>0</b> (0.00%)                          | <b>\$0.00</b> (0.00%)                             |
| 9. Romania                | <b>1</b> (0.45%)                             | 1<br>(0.45%)                                 | 1<br>(0.43%)                                 | 100.00%                                             | 1.00                                     | 00:00:00                                        | 0.00%                                        | <b>0</b> (0.00%)                          | <b>\$0.00</b> (0.00%)                             |
| 10. Saudi Arabia          | <b>1</b> (0.45%)                             | <b>1</b> (0.45%)                             | <b>1</b> (0.43%)                             | 100.00%                                             | 1.00                                     | 00:00:00                                        | 0.00%                                        | <b>0</b> (0.00%)                          | <b>\$0.00</b> (0.00%)                             |