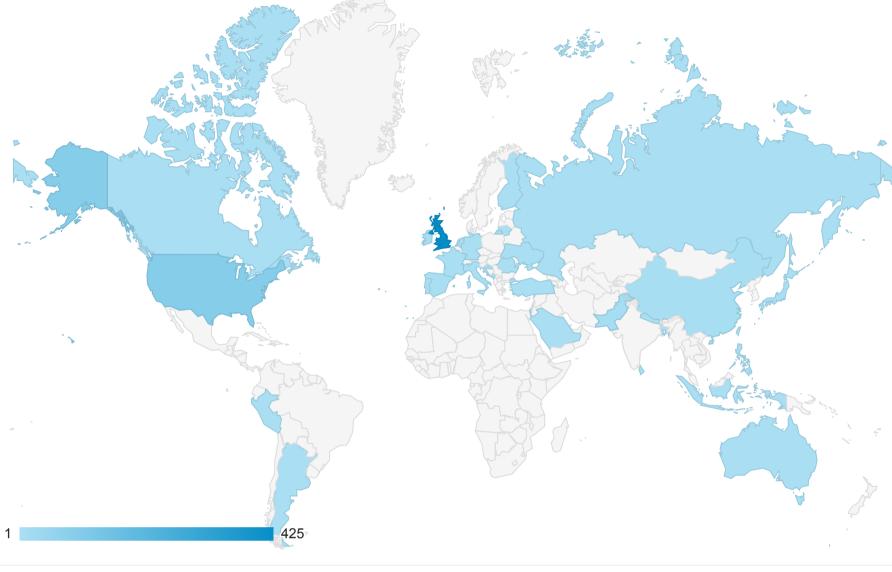

## Location

All Users 100.00% Users

Apr 26, 2022 - May 25, 2022

## **Map Overlay**

17. Spain

18. Finland

19. 

Gibraltar

(0.17%)

(0.17%)

(0.17%)

(0.17%)

1

(0.16%)

(0.16%)

1

Summary

| 1                 |                                      |                                               |                                        | 425                                        |                 |                                                |                                     |                                      |                                            |
|-------------------|--------------------------------------|-----------------------------------------------|----------------------------------------|--------------------------------------------|-----------------|------------------------------------------------|-------------------------------------|--------------------------------------|--------------------------------------------|
| Country           | Acquisition                          |                                               |                                        | Behavior                                   |                 |                                                | Conversions Goal 1: Contact US ▼    |                                      |                                            |
|                   | Users 👃                              | New Users                                     | Sessions                               | Bounce Rate                                | Pages / Session | Avg. Session Duration                          | Contact US (Goal 1 Conversion Rate) | Contact US (Goal 1 Completions)      | Contact US (Goal 1 Value)                  |
|                   | <b>590</b> % of Total: 100.00% (590) | <b>587</b><br>% of Total:<br>100.00%<br>(587) | 619<br>% of Total:<br>100.00%<br>(619) | <b>89.50%</b> Avg for View: 89.50% (0.00%) | Avg for View:   | <b>00:00:28</b> Avg for View: 00:00:28 (0.00%) | Avg for View:                       | 14<br>% of Total:<br>100.00%<br>(14) | \$0.00<br>% of Total:<br>0.00%<br>(\$0.00) |
| 1. United Kingdom | <b>425</b> (71.91%)                  | <b>421</b> (71.72%)                           | <b>441</b> (71.24%)                    | 91.84%                                     | 1.25            | 00:00:23                                       | 1.36%                               | <b>6</b> (42.86%)                    | \$0.00<br>(0.00%)                          |
| 2. United States  | <b>93</b> (15.74%)                   | <b>93</b> (15.84%)                            |                                        | 92.47%                                     | 1.10            | 00:00:02                                       | 3.23%                               | <b>3</b> (21.43%)                    | \$0.00<br>(0.00%)                          |
|                   | 12                                   | 12                                            | 12                                     |                                            |                 |                                                |                                     | 0                                    | \$0.00                                     |

|                   | ` ′                 | ` ′                 | ` '                 | , ,    | ` '  | · , ,    | , ,   | ` '                 | · · · · ·             |
|-------------------|---------------------|---------------------|---------------------|--------|------|----------|-------|---------------------|-----------------------|
| 1. United Kingdom | <b>425</b> (71.91%) | <b>421</b> (71.72%) | <b>441</b> (71.24%) | 91.84% | 1.25 | 00:00:23 | 1.36% | <b>6</b> (42.86%)   | <b>\$0.00</b> (0.00%) |
| 2. United States  | <b>93</b> (15.74%)  | <b>93</b> (15.84%)  | <b>93</b> (15.02%)  | 92.47% | 1.10 | 00:00:02 | 3.23% | <b>3</b> (21.43%)   | <b>\$0.00</b> (0.00%) |
| 3. e Pakistan     | <b>13</b> (2.20%)   | 13<br>(2.21%)       | 13<br>(2.10%)       | 84.62% | 1.38 | 00:00:13 | 0.00% | <b>0</b><br>(0.00%) | \$0.00<br>(0.00%)     |