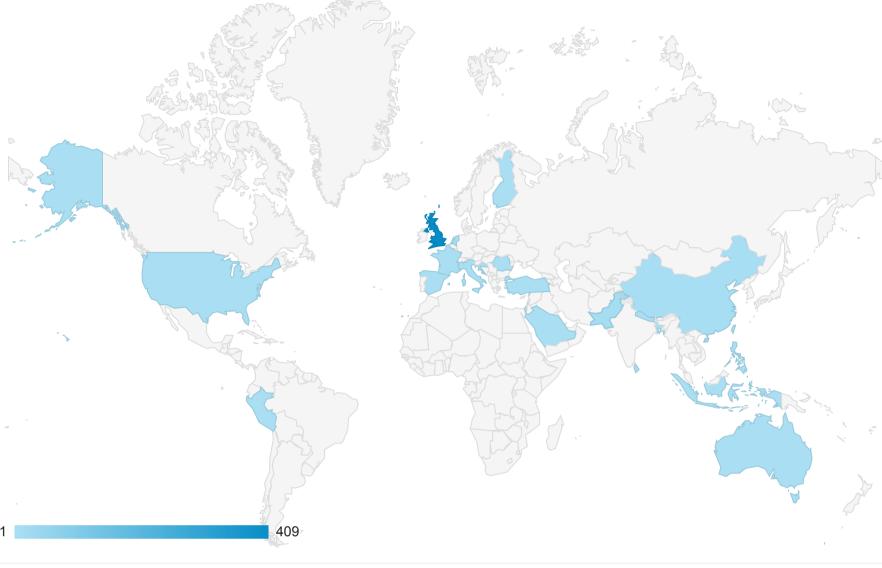

00:00:52

00:00:00

00:00:00

**Map Overlay** 

Summary

| 1                      |                                              |                                              |                                              | 409                                         | l>                                       |                                                 |                                            | ,                                         |                                            |
|------------------------|----------------------------------------------|----------------------------------------------|----------------------------------------------|---------------------------------------------|------------------------------------------|-------------------------------------------------|--------------------------------------------|-------------------------------------------|--------------------------------------------|
| Country                | Acquisition                                  |                                              |                                              | Behavior                                    |                                          |                                                 | Conversions Goal 1: Contact US ▼           |                                           |                                            |
|                        | Users 🔱                                      | New Users                                    | Sessions                                     | Bounce Rate                                 | Pages / Session                          | Avg. Session Duration                           | Contact US (Goal 1 Conversion Rate)        | Contact US (Goal 1 Completions)           | Contact US (Goal 1 Value)                  |
| Organic Traffic        | <b>456</b><br>% of Total:<br>77.29%<br>(590) | <b>453</b><br>% of Total:<br>77.17%<br>(587) | <b>477</b><br>% of Total:<br>77.06%<br>(619) | <b>89.31%</b> Avg for View: 89.50% (-0.21%) | 1.29<br>Avg for View:<br>1.27<br>(1.70%) | <b>00:00:32</b> Avg for View: 00:00:28 (13.27%) | <b>1.47%</b> Avg for View: 2.26% (-35.12%) | <b>7</b><br>% of Total:<br>50.00%<br>(14) | \$0.00<br>% of Total:<br>0.00%<br>(\$0.00) |
| 1. 🚆 United Kingdom    | <b>409</b> (89.69%)                          | <b>406</b> (89.62%)                          | <b>422</b> (88.47%)                          | 92.18%                                      | 1.24                                     | 00:00:21                                        | 1.18%                                      | <b>5</b> (71.43%)                         | \$0.00<br>(0.00%)                          |
| 2. 🖪 Pakistan          | 13<br>(2.85%)                                | 13<br>(2.87%)                                | 13<br>(2.73%)                                | 84.62%                                      | 1.38                                     | 00:00:13                                        | 0.00%                                      | <b>0</b> (0.00%)                          | \$0.00<br>(0.00%)                          |
| 3. China               | <b>5</b> (1.10%)                             | <b>5</b> (1.10%)                             | <b>5</b> (1.05%)                             | 80.00%                                      | 1.20                                     | 00:00:57                                        | 0.00%                                      | <b>0</b> (0.00%)                          | <b>\$0.00</b> (0.00%)                      |
| 4. Bangladesh          | <b>4</b> (0.88%)                             | <b>4</b> (0.88%)                             | <b>11</b> (2.31%)                            | 54.55%                                      | 2.18                                     | 00:06:46                                        | 0.00%                                      | <b>0</b> (0.00%)                          | <b>\$0.00</b> (0.00%)                      |
| 5. 📧 Sri Lanka         | <b>3</b> (0.66%)                             | <b>3</b> (0.66%)                             | <b>4</b> (0.84%)                             | 50.00%                                      | 1.75                                     | 00:00:29                                        | 0.00%                                      | <b>0</b> (0.00%)                          | <b>\$0.00</b> (0.00%)                      |
| 6. France              | <b>2</b> (0.44%)                             | <b>2</b> (0.44%)                             | <b>2</b> (0.42%)                             | 50.00%                                      | 3.50                                     | 00:00:43                                        | 50.00%                                     | <b>1</b> (14.29%)                         | <b>\$0.00</b> (0.00%)                      |
| 7. Philippines         | <b>2</b> (0.44%)                             | <b>2</b> (0.44%)                             | <b>2</b> (0.42%)                             | 0.00%                                       | 3.00                                     | 00:06:26                                        | 50.00%                                     | <b>1</b> (14.29%)                         | <b>\$0.00</b> (0.00%)                      |
| 8. 🔄 Saudi Arabia      | <b>2</b> (0.44%)                             | <b>2</b> (0.44%)                             | <b>2</b> (0.42%)                             | 100.00%                                     | 1.00                                     | 00:00:00                                        | 0.00%                                      | <b>0</b> (0.00%)                          | <b>\$0.00</b> (0.00%)                      |
| 9. Turkey              | <b>2</b> (0.44%)                             | <b>2</b> (0.44%)                             | <b>2</b> (0.42%)                             | 50.00%                                      | 2.00                                     | 00:00:48                                        | 0.00%                                      | <b>0</b> (0.00%)                          | <b>\$0.00</b> (0.00%)                      |
| 10. Australia          | <b>1</b> (0.22%)                             | <b>1</b> (0.22%)                             | <b>1</b> (0.21%)                             | 100.00%                                     | 1.00                                     | 00:00:00                                        | 0.00%                                      | <b>0</b> (0.00%)                          | <b>\$0.00</b> (0.00%)                      |
| 11. 🔼 Spain            | <b>1</b> (0.22%)                             | <b>1</b> (0.22%)                             | <b>1</b> (0.21%)                             | 0.00%                                       | 3.00                                     | 00:00:37                                        | 0.00%                                      | <b>0</b> (0.00%)                          | \$0.00<br>(0.00%)                          |
| 12. <del>Finland</del> | <b>1</b> (0.22%)                             | <b>1</b> (0.22%)                             | <b>1</b> (0.21%)                             | 0.00%                                       | 2.00                                     | 00:02:09                                        | 0.00%                                      | <b>0</b> (0.00%)                          | <b>\$0.00</b> (0.00%)                      |
| 13. <a>Gibraltar</a>   | <b>1</b> (0.22%)                             | <b>1</b> (0.22%)                             | <b>1</b> (0.21%)                             | 100.00%                                     | 1.00                                     | 00:00:00                                        | 0.00%                                      | <b>0</b> (0.00%)                          | \$0.00<br>(0.00%)                          |

| <b>—</b> 1111     | (0.22%)          | (0.22%)          | (0.21%)          |         |      |          |       | (0.00%)          | (0.00%)               |
|-------------------|------------------|------------------|------------------|---------|------|----------|-------|------------------|-----------------------|
| 20. Peru          | <b>1</b> (0.22%) | <b>1</b> (0.22%) | <b>1</b> (0.21%) | 0.00%   | 2.00 | 00:00:10 | 0.00% | <b>0</b> (0.00%) | <b>\$0.00</b> (0.00%) |
| 21. Romania       | <b>1</b> (0.22%) | <b>1</b> (0.22%) | <b>1</b> (0.21%) | 100.00% | 1.00 | 00:00:00 | 0.00% | <b>0</b> (0.00%) | <b>\$0.00</b> (0.00%) |
| 22. Taiwan        | <b>1</b> (0.22%) | 1<br>(0.22%)     | <b>1</b> (0.21%) | 100.00% | 1.00 | 00:00:00 | 0.00% | <b>0</b> (0.00%) | \$0.00<br>(0.00%)     |
| 23. United States | <b>1</b> (0.22%) | 1<br>(0.22%)     | <b>1</b> (0.21%) | 100.00% | 1.00 | 00:00:00 | 0.00% | 0<br>(0.00%)     | \$0.00<br>(0.00%)     |
|                   |                  |                  |                  |         |      |          |       |                  |                       |