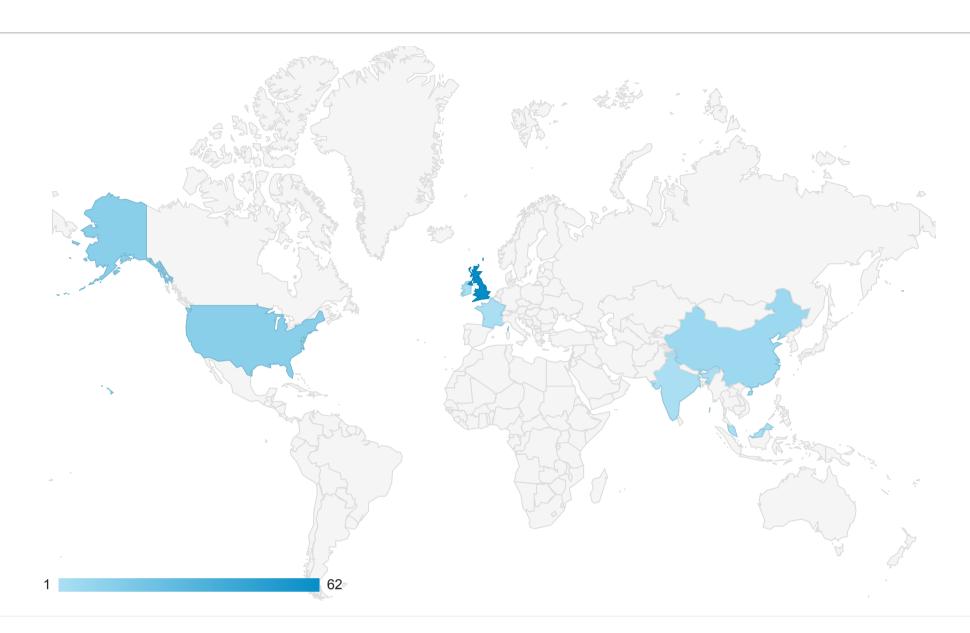

## Location

Mobile and Tablet Traffic 22.05% Users

Summary

Map Overlay

| Country                   | Acquisition                                 |                                             |                                              | Behavior                                   |                                         |                                                  | Conversions                              |                             |                                                 |
|---------------------------|---------------------------------------------|---------------------------------------------|----------------------------------------------|--------------------------------------------|-----------------------------------------|--------------------------------------------------|------------------------------------------|-----------------------------|-------------------------------------------------|
|                           | Users 👃                                     | New Users                                   | Sessions                                     | Bounce Rate                                | Pages / Session                         | Avg. Session Duration                            | Goal Conversion Rate                     | Goal Completions            | Goal Value                                      |
| Mobile and Tablet Traffic | <b>86</b><br>% of Total:<br>22.05%<br>(390) | <b>86</b><br>% of Total:<br>22.22%<br>(387) | <b>102</b><br>% of Total:<br>22.97%<br>(444) | <b>53.92%</b> Avg for View: 53.38% (1.02%) | <b>3.82</b> Avg for View: 4.02 (-5.00%) | <b>00:00:59</b> Avg for View: 00:01:41 (-41.31%) | <b>0.00%</b> Avg for View: 0.00% (0.00%) | % of Total:<br>0.00%<br>(0) | <b>£0.00</b><br>% of Total:<br>0.00%<br>(£0.00) |
| 1. Eli United Kingdom     | <b>62</b> (72.09%)                          | <b>62</b> (72.09%)                          | <b>78</b> (76.47%)                           | 43.59%                                     | 4.56                                    | 00:01:16                                         | 0.00%                                    | <b>0</b> (0.00%)            | £0.00<br>(0.00%)                                |
| 2. United States          | <b>13</b> (15.12%)                          | 13<br>(15.12%)                              | 13<br>(12.75%)                               | 92.31%                                     | 1.08                                    | 00:00:01                                         | 0.00%                                    | <b>0</b> (0.00%)            | £0.00<br>(0.00%)                                |
| 3. China                  | <b>6</b> (6.98%)                            | <b>6</b> (6.98%)                            | <b>6</b> (5.88%)                             | 100.00%                                    | 1.00                                    | 00:00:00                                         | 0.00%                                    | <b>0</b> (0.00%)            | £0.00<br>(0.00%)                                |
| 4. France                 | <b>1</b> (1.16%)                            | <b>1</b> (1.16%)                            | (0.98%)                                      | 0.00%                                      | 7.00                                    | 00:01:01                                         | 0.00%                                    | <b>0</b> (0.00%)            | £0.00<br>(0.00%)                                |
| 5. Ireland                | <b>1</b><br>(1.16%)                         | <b>1</b> (1.16%)                            | (0.98%)                                      | 100.00%                                    | 1.00                                    | 00:00:00                                         | 0.00%                                    | <b>0</b> (0.00%)            | £0.00<br>(0.00%)                                |
| 6. India                  | <b>1</b> (1.16%)                            | <b>1</b> (1.16%)                            | (0.98%)                                      | 100.00%                                    | 1.00                                    | 00:00:00                                         | 0.00%                                    | <b>0</b> (0.00%)            | £0.00<br>(0.00%)                                |
| 7. Malta                  | <b>1</b><br>(1.16%)                         | <b>1</b> (1.16%)                            | <b>1</b> (0.98%)                             | 0.00%                                      | 4.00                                    | 00:00:54                                         | 0.00%                                    | <b>0</b> (0.00%)            | £0.00<br>(0.00%)                                |
| 8. Malaysia               | <b>1</b><br>(1.16%)                         | <b>1</b><br>(1.16%)                         | <b>1</b> (0.98%)                             | 100.00%                                    | 1.00                                    | 00:00:00                                         | 0.00%                                    | <b>0</b> (0.00%)            | £0.00<br>(0.00%)                                |