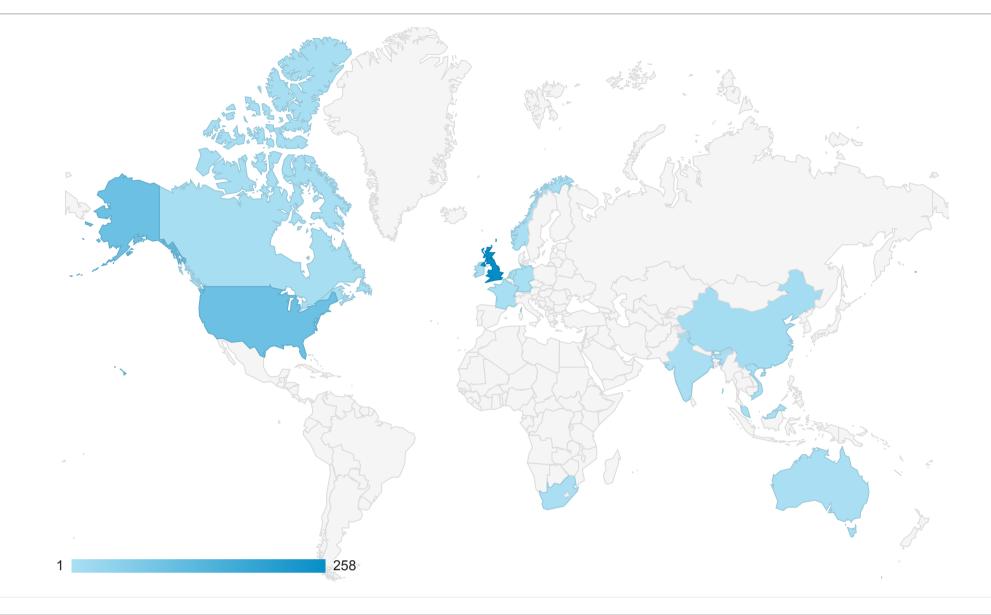

## Location

Acquisition

Apr 20, 2022 - May 20, 2022

## Map Overlay

Summary

Conversions

Behavior

| 7-04ulolilolil                         |                                                                                                                                                                                                                   |                                                                                                                                                                                                                                                                                                                                                                                                                                                                                                                                                                                                                                                                                                                                                                                                                                       | 25.18.1.5                                  |                                          |                                                | 001112131313                             |                                                                                                             |                                                                                                                            |
|----------------------------------------|-------------------------------------------------------------------------------------------------------------------------------------------------------------------------------------------------------------------|---------------------------------------------------------------------------------------------------------------------------------------------------------------------------------------------------------------------------------------------------------------------------------------------------------------------------------------------------------------------------------------------------------------------------------------------------------------------------------------------------------------------------------------------------------------------------------------------------------------------------------------------------------------------------------------------------------------------------------------------------------------------------------------------------------------------------------------|--------------------------------------------|------------------------------------------|------------------------------------------------|------------------------------------------|-------------------------------------------------------------------------------------------------------------|----------------------------------------------------------------------------------------------------------------------------|
| Users 👃                                | New Users                                                                                                                                                                                                         | Sessions                                                                                                                                                                                                                                                                                                                                                                                                                                                                                                                                                                                                                                                                                                                                                                                                                              | Bounce Rate                                | Pages / Session                          | Avg. Session Duration                          | Goal Conversion Rate                     | Goal Completions                                                                                            | Goal Value                                                                                                                 |
| 390<br>% of Total:<br>100.00%<br>(390) | 387<br>% of Total:<br>100.00%<br>(387)                                                                                                                                                                            | <b>444</b><br>% of Total:<br>100.00%<br>(444)                                                                                                                                                                                                                                                                                                                                                                                                                                                                                                                                                                                                                                                                                                                                                                                         | <b>53.38%</b> Avg for View: 53.38% (0.00%) | 4.02<br>Avg for View:<br>4.02<br>(0.00%) | <b>00:01:41</b> Avg for View: 00:01:41 (0.00%) | <b>0.00%</b> Avg for View: 0.00% (0.00%) | % of Total:<br>0.00%<br>(0)                                                                                 | £0.00<br>% of Total:<br>0.00%<br>(£0.00)                                                                                   |
| <b>258</b> (66.15%)                    | <b>256</b> (66.15%)                                                                                                                                                                                               | <b>311</b> (70.05%)                                                                                                                                                                                                                                                                                                                                                                                                                                                                                                                                                                                                                                                                                                                                                                                                                   | 37.94%                                     | 5.13                                     | 00:02:16                                       | 0.00%                                    | <b>0</b> (0.00%)                                                                                            | £0.00<br>(0.00%)                                                                                                           |
| <b>97</b> (24.87%)                     | <b>97</b> (25.06%)                                                                                                                                                                                                | <b>97</b> (21.85%)                                                                                                                                                                                                                                                                                                                                                                                                                                                                                                                                                                                                                                                                                                                                                                                                                    | 96.91%                                     | 1.05                                     | <00:00:01                                      | 0.00%                                    | <b>0</b> (0.00%)                                                                                            | <b>£0.00</b> (0.00%)                                                                                                       |
| <b>10</b> (2.56%)                      | 10<br>(2.58%)                                                                                                                                                                                                     | 10<br>(2.25%)                                                                                                                                                                                                                                                                                                                                                                                                                                                                                                                                                                                                                                                                                                                                                                                                                         | 90.00%                                     | 1.10                                     | 00:00:28                                       | 0.00%                                    | <b>0</b> (0.00%)                                                                                            | £0.00<br>(0.00%)                                                                                                           |
| <b>4</b> (1.03%)                       | <b>4</b> (1.03%)                                                                                                                                                                                                  | <b>4</b> (0.90%)                                                                                                                                                                                                                                                                                                                                                                                                                                                                                                                                                                                                                                                                                                                                                                                                                      | 100.00%                                    | 1.00                                     | 00:00:00                                       | 0.00%                                    | <b>0</b> (0.00%)                                                                                            | £0.00<br>(0.00%)                                                                                                           |
| <b>3</b> (0.77%)                       | <b>2</b> (0.52%)                                                                                                                                                                                                  | <b>3</b> (0.68%)                                                                                                                                                                                                                                                                                                                                                                                                                                                                                                                                                                                                                                                                                                                                                                                                                      | 33.33%                                     | 1.67                                     | 00:01:16                                       | 0.00%                                    | <b>0</b> (0.00%)                                                                                            | £0.00<br>(0.00%)                                                                                                           |
| <b>3</b> (0.77%)                       | <b>3</b> (0.78%)                                                                                                                                                                                                  | <b>3</b> (0.68%)                                                                                                                                                                                                                                                                                                                                                                                                                                                                                                                                                                                                                                                                                                                                                                                                                      | 100.00%                                    | 1.00                                     | 00:00:00                                       | 0.00%                                    | <b>0</b> (0.00%)                                                                                            | £0.00<br>(0.00%)                                                                                                           |
| <b>2</b> (0.51%)                       | <b>2</b> (0.52%)                                                                                                                                                                                                  | <b>2</b> (0.45%)                                                                                                                                                                                                                                                                                                                                                                                                                                                                                                                                                                                                                                                                                                                                                                                                                      | 50.00%                                     | 2.50                                     | 00:00:03                                       | 0.00%                                    | <b>0</b> (0.00%)                                                                                            | <b>£0.00</b> (0.00%)                                                                                                       |
| <b>2</b> (0.51%)                       | <b>2</b> (0.52%)                                                                                                                                                                                                  | <b>2</b> (0.45%)                                                                                                                                                                                                                                                                                                                                                                                                                                                                                                                                                                                                                                                                                                                                                                                                                      | 0.00%                                      | 5.00                                     | 00:11:35                                       | 0.00%                                    | <b>0</b> (0.00%)                                                                                            | <b>£0.00</b> (0.00%)                                                                                                       |
| <b>2</b> (0.51%)                       | <b>2</b> (0.52%)                                                                                                                                                                                                  | <b>2</b> (0.45%)                                                                                                                                                                                                                                                                                                                                                                                                                                                                                                                                                                                                                                                                                                                                                                                                                      | 100.00%                                    | 1.00                                     | 00:00:00                                       | 0.00%                                    | <b>0</b> (0.00%)                                                                                            | <b>£0.00</b> (0.00%)                                                                                                       |
| <b>1</b> (0.26%)                       | (0.26%)                                                                                                                                                                                                           | <b>1</b> (0.23%)                                                                                                                                                                                                                                                                                                                                                                                                                                                                                                                                                                                                                                                                                                                                                                                                                      | 0.00%                                      | 5.00                                     | 00:01:16                                       | 0.00%                                    | <b>0</b> (0.00%)                                                                                            | <b>£0.00</b> (0.00%)                                                                                                       |
| <b>1</b> (0.26%)                       | <b>1</b> (0.26%)                                                                                                                                                                                                  | <b>1</b> (0.23%)                                                                                                                                                                                                                                                                                                                                                                                                                                                                                                                                                                                                                                                                                                                                                                                                                      | 100.00%                                    | 1.00                                     | 00:00:00                                       | 0.00%                                    | <b>0</b> (0.00%)                                                                                            | <b>£0.00</b> (0.00%)                                                                                                       |
| <b>1</b> (0.26%)                       | <b>1</b> (0.26%)                                                                                                                                                                                                  | <b>1</b> (0.23%)                                                                                                                                                                                                                                                                                                                                                                                                                                                                                                                                                                                                                                                                                                                                                                                                                      | 0.00%                                      | 31.00                                    | 00:05:33                                       | 0.00%                                    | <b>0</b> (0.00%)                                                                                            | <b>£0.00</b> (0.00%)                                                                                                       |
| <b>1</b> (0.26%)                       | (0.26%)                                                                                                                                                                                                           | <b>1</b> (0.23%)                                                                                                                                                                                                                                                                                                                                                                                                                                                                                                                                                                                                                                                                                                                                                                                                                      | 0.00%                                      | 4.00                                     | 00:00:54                                       | 0.00%                                    | <b>0</b> (0.00%)                                                                                            | <b>£0.00</b> (0.00%)                                                                                                       |
| <b>1</b> (0.26%)                       | (0.26%)                                                                                                                                                                                                           | <b>1</b> (0.23%)                                                                                                                                                                                                                                                                                                                                                                                                                                                                                                                                                                                                                                                                                                                                                                                                                      | 100.00%                                    | 1.00                                     | 00:00:00                                       | 0.00%                                    | <b>0</b> (0.00%)                                                                                            | <b>£0.00</b> (0.00%)                                                                                                       |
| <b>1</b> (0.26%)                       | <b>1</b> (0.26%)                                                                                                                                                                                                  | <b>2</b> (0.45%)                                                                                                                                                                                                                                                                                                                                                                                                                                                                                                                                                                                                                                                                                                                                                                                                                      | 50.00%                                     | 2.50                                     | 00:00:23                                       | 0.00%                                    | <b>0</b> (0.00%)                                                                                            | £0.00<br>(0.00%)                                                                                                           |
| <b>1</b> (0.26%)                       | <b>1</b> (0.26%)                                                                                                                                                                                                  | <b>1</b> (0.23%)                                                                                                                                                                                                                                                                                                                                                                                                                                                                                                                                                                                                                                                                                                                                                                                                                      | 100.00%                                    | 1.00                                     | 00:00:00                                       | 0.00%                                    | <b>0</b> (0.00%)                                                                                            | £0.00<br>(0.00%)                                                                                                           |
| <b>1</b> (0.26%)                       | <b>1</b> (0.26%)                                                                                                                                                                                                  | <b>1</b> (0.23%)                                                                                                                                                                                                                                                                                                                                                                                                                                                                                                                                                                                                                                                                                                                                                                                                                      | 100.00%                                    | 1.00                                     | 00:00:00                                       | 0.00%                                    | <b>0</b> (0.00%)                                                                                            | £0.00<br>(0.00%)                                                                                                           |
| <b>1</b> (0.26%)                       | <b>1</b> (0.26%)                                                                                                                                                                                                  | <b>1</b> (0.23%)                                                                                                                                                                                                                                                                                                                                                                                                                                                                                                                                                                                                                                                                                                                                                                                                                      | 0.00%                                      | 2.00                                     | 00:00:21                                       | 0.00%                                    | <b>0</b> (0.00%)                                                                                            | <b>£0.00</b> (0.00%)                                                                                                       |
|                                        | Users ↓  390 % of Total: 100.00% (390)  258 (66.15%)  97 (24.87%)  10 (2.56%)  4 (1.03%)  3 (0.77%)  2 (0.51%)  2 (0.51%)  1 (0.26%)  1 (0.26%)  1 (0.26%)  1 (0.26%)  1 (0.26%)  1 (0.26%)  1 (0.26%)  1 (0.26%) | Users         ↓         New Users           390         387           % of Total:         100.00%           100.00%         (387)           258         256           (66.15%)         97           (24.87%)         (25.06%)           10         10           (2.58%)         4           4         (1.03%)           3         2           (0.77%)         (0.52%)           2         2           (0.51%)         (0.52%)           2         2           (0.51%)         (0.52%)           2         2           (0.51%)         (0.26%)           1         1           (0.26%)         (0.26%)           1         1           (0.26%)         (0.26%)           1         1           (0.26%)         (0.26%)           1         1           (0.26%)         (0.26%)           1         1           (0.26%)         (0.26%) | Users                                      | Users                                    | Users                                          | Users                                    | Users   New Users   Sessions   Bounce Rate   Pages / Session   Avg. Session Duration   Goal Conversion Rate | Uest   New Users   Session   Bounce Rate   Pages   Session   Avg Session Dustion   Goal Conversion Rate   Goal Completions |