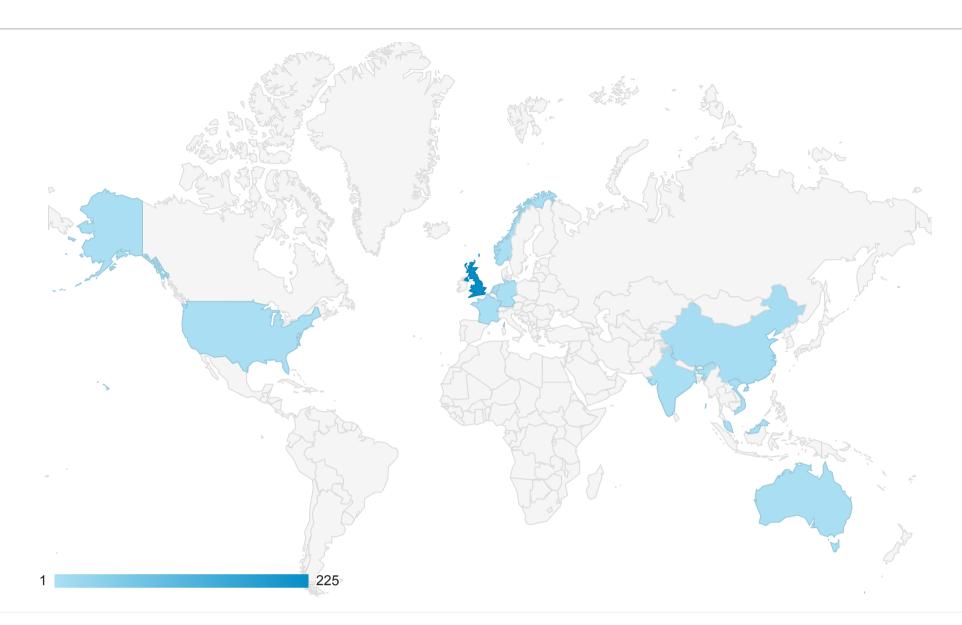

## Location

Map Overlay

Summary

| Acquisition                                  |                                                                                                                                                          |                                                                                                                                                                                                                                                                                                                                                                                                                                                                                                                        | Behavior                                     |                                                                                                                                                                                                                                                                                                                                                                                                                                                                                                                                                                                                                                                                                                                                                                                                                                                                                                                                                                                                                                                                                                                                                                                                                                                                                                          |                                                              | Conversions                              |                             |                                          |
|----------------------------------------------|----------------------------------------------------------------------------------------------------------------------------------------------------------|------------------------------------------------------------------------------------------------------------------------------------------------------------------------------------------------------------------------------------------------------------------------------------------------------------------------------------------------------------------------------------------------------------------------------------------------------------------------------------------------------------------------|----------------------------------------------|----------------------------------------------------------------------------------------------------------------------------------------------------------------------------------------------------------------------------------------------------------------------------------------------------------------------------------------------------------------------------------------------------------------------------------------------------------------------------------------------------------------------------------------------------------------------------------------------------------------------------------------------------------------------------------------------------------------------------------------------------------------------------------------------------------------------------------------------------------------------------------------------------------------------------------------------------------------------------------------------------------------------------------------------------------------------------------------------------------------------------------------------------------------------------------------------------------------------------------------------------------------------------------------------------------|--------------------------------------------------------------|------------------------------------------|-----------------------------|------------------------------------------|
| Users 👃                                      | New Users                                                                                                                                                | Sessions                                                                                                                                                                                                                                                                                                                                                                                                                                                                                                               | Bounce Rate                                  | Pages / Session                                                                                                                                                                                                                                                                                                                                                                                                                                                                                                                                                                                                                                                                                                                                                                                                                                                                                                                                                                                                                                                                                                                                                                                                                                                                                          | Avg. Session Duration                                        | Goal Conversion Rate                     | <b>Goal Completions</b>     | Goal Value                               |
| <b>250</b><br>% of Total:<br>64.10%<br>(390) | <b>248</b><br>% of Total:<br>64.08%<br>(387)                                                                                                             | <b>283</b><br>% of Total:<br>63.74%<br>(444)                                                                                                                                                                                                                                                                                                                                                                                                                                                                           | <b>36.04%</b> Avg for View: 53.38% (-32.48%) | <b>5.17</b> Avg for View: 4.02 (28.36%)                                                                                                                                                                                                                                                                                                                                                                                                                                                                                                                                                                                                                                                                                                                                                                                                                                                                                                                                                                                                                                                                                                                                                                                                                                                                  | <b>00:02:15</b> Avg for View: 00:01:41 (34.01%)              | <b>0.00%</b> Avg for View: 0.00% (0.00%) | % of Total:<br>0.00%<br>(0) | £0.00<br>% of Total:<br>0.00%<br>(£0.00) |
| <b>225</b> (90.00%)                          | <b>223</b> (89.92%)                                                                                                                                      | <b>257</b> (90.81%)                                                                                                                                                                                                                                                                                                                                                                                                                                                                                                    | 33.07%                                       | 5.39                                                                                                                                                                                                                                                                                                                                                                                                                                                                                                                                                                                                                                                                                                                                                                                                                                                                                                                                                                                                                                                                                                                                                                                                                                                                                                     | 00:02:21                                                     | 0.00%                                    | <b>0</b> (0.00%)            | <b>£0.00</b> (0.00%)                     |
| <b>7</b> (2.80%)                             | <b>7</b> (2.82%)                                                                                                                                         | <b>7</b> (2.47%)                                                                                                                                                                                                                                                                                                                                                                                                                                                                                                       | 100.00%                                      | 1.00                                                                                                                                                                                                                                                                                                                                                                                                                                                                                                                                                                                                                                                                                                                                                                                                                                                                                                                                                                                                                                                                                                                                                                                                                                                                                                     | 00:00:00                                                     | 0.00%                                    | <b>0</b> (0.00%)            | <b>£0.00</b> (0.00%)                     |
| <b>3</b> (1.20%)                             | <b>3</b> (1.21%)                                                                                                                                         | <b>3</b> (1.06%)                                                                                                                                                                                                                                                                                                                                                                                                                                                                                                       | 66.67%                                       | 1.67                                                                                                                                                                                                                                                                                                                                                                                                                                                                                                                                                                                                                                                                                                                                                                                                                                                                                                                                                                                                                                                                                                                                                                                                                                                                                                     | 00:00:03                                                     | 0.00%                                    | <b>0</b> (0.00%)            | £0.00<br>(0.00%)                         |
| <b>2</b> (0.80%)                             | <b>2</b> (0.81%)                                                                                                                                         | <b>2</b> (0.71%)                                                                                                                                                                                                                                                                                                                                                                                                                                                                                                       | 0.00%                                        | 5.00                                                                                                                                                                                                                                                                                                                                                                                                                                                                                                                                                                                                                                                                                                                                                                                                                                                                                                                                                                                                                                                                                                                                                                                                                                                                                                     | 00:11:35                                                     | 0.00%                                    | <b>0</b> (0.00%)            | <b>£0.00</b> (0.00%)                     |
| <b>2</b> (0.80%)                             | <b>2</b> (0.81%)                                                                                                                                         | <b>2</b> (0.71%)                                                                                                                                                                                                                                                                                                                                                                                                                                                                                                       | 50.00%                                       | 1.50                                                                                                                                                                                                                                                                                                                                                                                                                                                                                                                                                                                                                                                                                                                                                                                                                                                                                                                                                                                                                                                                                                                                                                                                                                                                                                     | 00:00:25                                                     | 0.00%                                    | <b>0</b> (0.00%)            | <b>£0.00</b> (0.00%)                     |
| <b>2</b> (0.80%)                             | <b>2</b> (0.81%)                                                                                                                                         | <b>2</b> (0.71%)                                                                                                                                                                                                                                                                                                                                                                                                                                                                                                       | 100.00%                                      | 1.00                                                                                                                                                                                                                                                                                                                                                                                                                                                                                                                                                                                                                                                                                                                                                                                                                                                                                                                                                                                                                                                                                                                                                                                                                                                                                                     | 00:00:00                                                     | 0.00%                                    | <b>0</b> (0.00%)            | <b>£0.00</b> (0.00%)                     |
| <b>1</b> (0.40%)                             | <b>1</b> (0.40%)                                                                                                                                         | <b>1</b> (0.35%)                                                                                                                                                                                                                                                                                                                                                                                                                                                                                                       | 0.00%                                        | 5.00                                                                                                                                                                                                                                                                                                                                                                                                                                                                                                                                                                                                                                                                                                                                                                                                                                                                                                                                                                                                                                                                                                                                                                                                                                                                                                     | 00:01:16                                                     | 0.00%                                    | <b>0</b> (0.00%)            | £0.00<br>(0.00%)                         |
| <b>1</b> (0.40%)                             | <b>1</b> (0.40%)                                                                                                                                         | <b>1</b> (0.35%)                                                                                                                                                                                                                                                                                                                                                                                                                                                                                                       | 100.00%                                      | 1.00                                                                                                                                                                                                                                                                                                                                                                                                                                                                                                                                                                                                                                                                                                                                                                                                                                                                                                                                                                                                                                                                                                                                                                                                                                                                                                     | 00:00:00                                                     | 0.00%                                    | <b>0</b> (0.00%)            | £0.00<br>(0.00%)                         |
| <b>1</b> (0.40%)                             | <b>1</b> (0.40%)                                                                                                                                         | <b>1</b> (0.35%)                                                                                                                                                                                                                                                                                                                                                                                                                                                                                                       | 0.00%                                        | 31.00                                                                                                                                                                                                                                                                                                                                                                                                                                                                                                                                                                                                                                                                                                                                                                                                                                                                                                                                                                                                                                                                                                                                                                                                                                                                                                    | 00:05:33                                                     | 0.00%                                    | <b>0</b> (0.00%)            | £0.00<br>(0.00%)                         |
| <b>1</b> (0.40%)                             | <b>1</b> (0.40%)                                                                                                                                         | <b>1</b> (0.35%)                                                                                                                                                                                                                                                                                                                                                                                                                                                                                                       | 0.00%                                        | 4.00                                                                                                                                                                                                                                                                                                                                                                                                                                                                                                                                                                                                                                                                                                                                                                                                                                                                                                                                                                                                                                                                                                                                                                                                                                                                                                     | 00:00:54                                                     | 0.00%                                    | <b>0</b> (0.00%)            | £0.00<br>(0.00%)                         |
| <b>1</b> (0.40%)                             | <b>1</b> (0.40%)                                                                                                                                         | <b>1</b> (0.35%)                                                                                                                                                                                                                                                                                                                                                                                                                                                                                                       | 100.00%                                      | 1.00                                                                                                                                                                                                                                                                                                                                                                                                                                                                                                                                                                                                                                                                                                                                                                                                                                                                                                                                                                                                                                                                                                                                                                                                                                                                                                     | 00:00:00                                                     | 0.00%                                    | <b>0</b> (0.00%)            | £0.00<br>(0.00%)                         |
| <b>1</b> (0.40%)                             | <b>1</b> (0.40%)                                                                                                                                         | <b>2</b> (0.71%)                                                                                                                                                                                                                                                                                                                                                                                                                                                                                                       | 50.00%                                       | 2.50                                                                                                                                                                                                                                                                                                                                                                                                                                                                                                                                                                                                                                                                                                                                                                                                                                                                                                                                                                                                                                                                                                                                                                                                                                                                                                     | 00:00:23                                                     | 0.00%                                    | <b>0</b> (0.00%)            | £0.00<br>(0.00%)                         |
| <b>1</b> (0.40%)                             | <b>1</b> (0.40%)                                                                                                                                         | <b>1</b> (0.35%)                                                                                                                                                                                                                                                                                                                                                                                                                                                                                                       | 100.00%                                      | 1.00                                                                                                                                                                                                                                                                                                                                                                                                                                                                                                                                                                                                                                                                                                                                                                                                                                                                                                                                                                                                                                                                                                                                                                                                                                                                                                     | 00:00:00                                                     | 0.00%                                    | <b>0</b> (0.00%)            | <b>£0.00</b> (0.00%)                     |
| <b>1</b> (0.40%)                             | <b>1</b> (0.40%)                                                                                                                                         | <b>1</b> (0.35%)                                                                                                                                                                                                                                                                                                                                                                                                                                                                                                       | 100.00%                                      | 1.00                                                                                                                                                                                                                                                                                                                                                                                                                                                                                                                                                                                                                                                                                                                                                                                                                                                                                                                                                                                                                                                                                                                                                                                                                                                                                                     | 00:00:00                                                     | 0.00%                                    | <b>0</b> (0.00%)            | £0.00<br>(0.00%)                         |
| <b>1</b> (0.40%)                             | <b>1</b> (0.40%)                                                                                                                                         | <b>1</b> (0.35%)                                                                                                                                                                                                                                                                                                                                                                                                                                                                                                       | 0.00%                                        | 2.00                                                                                                                                                                                                                                                                                                                                                                                                                                                                                                                                                                                                                                                                                                                                                                                                                                                                                                                                                                                                                                                                                                                                                                                                                                                                                                     | 00:00:21                                                     | 0.00%                                    | <b>0</b> (0.00%)            | £0.00<br>(0.00%)                         |
|                                              | 250 % of Total: 64.10% (390)  225 (90.00%)  7 (2.80%)  2 (0.80%)  2 (0.80%)  1 (0.40%)  1 (0.40%)  1 (0.40%)  1 (0.40%)  1 (0.40%)  1 (0.40%)  1 (0.40%) | Users ↓ New Users  250 % of Total: 64.10% (390)  225 (90.00%)  7 (2.80%)  22 (0.80%)  22 (0.80%)  22 (0.80%)  22 (0.80%)  23 (1.21%)  24 (0.81%)  22 (0.80%)  24 (0.81%)  24 (0.81%)  25 (0.81%)  26 (0.81%)  27 (0.40%)  28 (0.40%)  29 (0.40%)  100.40%)  11 (0.40%)  11 (0.40%)  11 (0.40%)  11 (0.40%)  11 (0.40%)  11 (0.40%)  11 (0.40%)  11 (0.40%)  11 (0.40%)  11 (0.40%)  11 (0.40%)  11 (0.40%)  11 (0.40%)  11 (0.40%)  11 (0.40%)  11 (0.40%)  11 (0.40%)  11 (0.40%)  11 (0.40%)  11 (0.40%)  11 (0.40%) | Users ↓ New Users Sessions  250              | Users         ↓         New Users         Sessions         Bounce Rate           250<br>% of Total:<br>64.10%<br>(390)         248<br>66.08%<br>(387)         283<br>63.74%<br>(444)         Avg for View:<br>53.38%<br>(444)           225<br>(90.00%)         223<br>(89.92%)         257<br>(90.81%)         33.07%           7<br>(2.80%)         7<br>(2.82%)         7<br>(2.47%)         100.00%           3<br>(1.20%)         3<br>(1.21%)         66.67%         66.67%           2<br>(0.80%)         2<br>(0.81%)         2<br>(0.71%)         2<br>(0.71%)         50.00%           2<br>(0.80%)         2<br>(0.81%)         2<br>(0.71%)         2<br>(0.80%)         100.00%           1<br>(0.40%)         1<br>(0.40%)         1<br>(0.35%)         100.00%           1<br>(0.40%)         1<br>(0.40%)         1<br>(0.40%)         1<br>(0.35%)         100.00%           1<br>(0.40%)         1<br>(0.40%)         1<br>(0.35%)         100.00% | Users   New Users   Sessions   Bounce Rate   Pages / Session | Users                                    | Users                       |                                          |