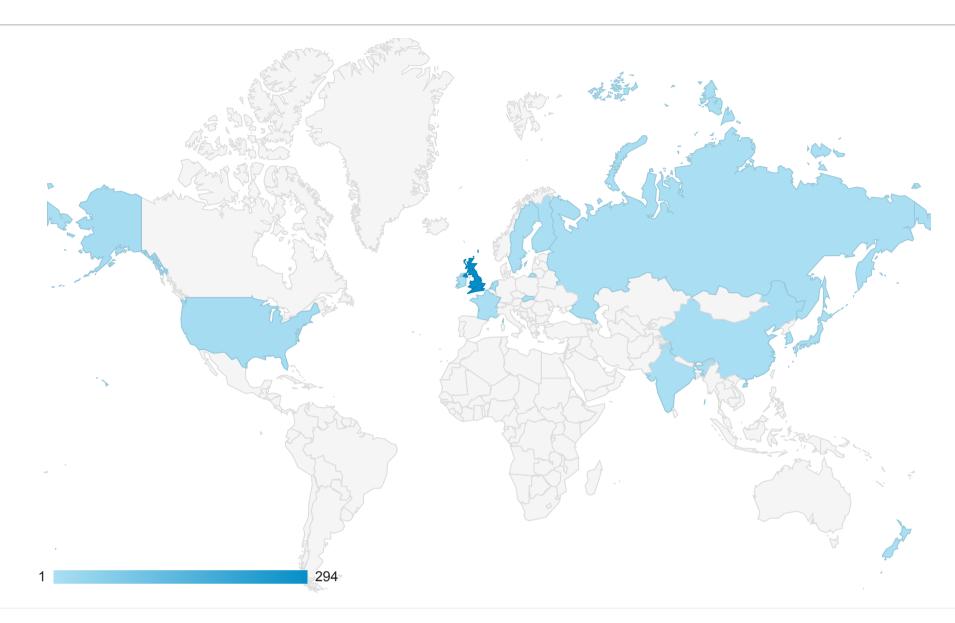

## Location

Apr 20, 2022 - May 20, 2022

Map Overlay

Summary

| Country                   | Acquisition                                  |                                     |                                              | Behavior                                   |                                        |                                                 | Conversions eCommerce ▼                  |                                             |                                                    |
|---------------------------|----------------------------------------------|-------------------------------------|----------------------------------------------|--------------------------------------------|----------------------------------------|-------------------------------------------------|------------------------------------------|---------------------------------------------|----------------------------------------------------|
|                           | Users 👃                                      | New Users                           | Sessions                                     | Bounce Rate                                | Pages / Session                        | Avg. Session Duration                           | Transactions                             | Revenue                                     | Ecommerce Conversion Rate                          |
| Mobile and Tablet Traffic | <b>324</b><br>% of Total:<br>52.26%<br>(620) | <b>316</b> % of Total: 52.58% (601) | <b>405</b><br>% of Total:<br>56.25%<br>(720) | <b>63.95%</b> Avg for View: 58.61% (9.11%) | <b>2.68</b> Avg for View: 2.45 (9.37%) | <b>00:01:52</b> Avg for View: 00:01:25 (30.75%) | <b>7</b><br>% of Total:<br>77.78%<br>(9) | <b>£284.45</b> % of Total: 55.84% (£509.41) | <b>1.73%</b><br>Avg for View:<br>1.25%<br>(38.27%) |
| 1. 识 United Kingdom       | <b>294</b> (90.74%)                          | <b>286</b> (90.51%)                 | <b>375</b> (92.59%)                          | 62.93%                                     | 2.76                                   | 00:01:59                                        | <b>7</b> (100.00%)                       | £284.45 (100.00%)                           | 1.87%                                              |
| 2. United States          | <b>10</b> (3.09%)                            | 10<br>(3.16%)                       | 12<br>(2.96%)                                | 83.33%                                     | 1.17                                   | 00:00:01                                        | <b>0</b> (0.00%)                         | £0.00<br>(0.00%)                            | 0.00%                                              |
| 3. China                  | <b>4</b> (1.23%)                             | <b>4</b> (1.27%)                    | <b>1</b> (0.25%)                             | 100.00%                                    | 1.00                                   | 00:00:00                                        | <b>0</b> (0.00%)                         | £0.00<br>(0.00%)                            | 0.00%                                              |
| 4. I lreland              | <b>3</b> (0.93%)                             | <b>3</b> (0.95%)                    | <b>4</b> (0.99%)                             | 75.00%                                     | 3.00                                   | 00:00:35                                        | <b>0</b> (0.00%)                         | £0.00<br>(0.00%)                            | 0.00%                                              |
| 5. 👟 South Korea          | <b>2</b> (0.62%)                             | <b>2</b> (0.63%)                    | <b>2</b> (0.49%)                             | 100.00%                                    | 1.00                                   | 00:00:00                                        | <b>0</b> (0.00%)                         | £0.00<br>(0.00%)                            | 0.00%                                              |
| 6. Netherlands            | <b>2</b> (0.62%)                             | <b>2</b> (0.63%)                    | <b>2</b> (0.49%)                             | 50.00%                                     | 1.50                                   | 00:00:13                                        | <b>0</b> (0.00%)                         | £0.00<br>(0.00%)                            | 0.00%                                              |
| 7. 🔤 Slovakia             | <b>2</b> (0.62%)                             | <b>2</b> (0.63%)                    | <b>2</b> (0.49%)                             | 50.00%                                     | 2.00                                   | 00:00:35                                        | <b>0</b> (0.00%)                         | £0.00<br>(0.00%)                            | 0.00%                                              |
| 8. 🖶 Finland              | <b>1</b> (0.31%)                             | <b>1</b> (0.32%)                    | <b>1</b> (0.25%)                             | 0.00%                                      | 5.00                                   | 00:01:20                                        | <b>0</b> (0.00%)                         | £0.00<br>(0.00%)                            | 0.00%                                              |
| 9. France                 | <b>1</b> (0.31%)                             | <b>1</b> (0.32%)                    | <b>1</b> (0.25%)                             | 100.00%                                    | 1.00                                   | 00:00:00                                        | <b>0</b> (0.00%)                         | £0.00<br>(0.00%)                            | 0.00%                                              |
| 10. 🔤 India               | <b>1</b> (0.31%)                             | <b>1</b> (0.32%)                    | <b>1</b> (0.25%)                             | 100.00%                                    | 1.00                                   | 00:00:00                                        | <b>0</b> (0.00%)                         | £0.00<br>(0.00%)                            | 0.00%                                              |
| 11.   Japan               | <b>1</b> (0.31%)                             | <b>1</b> (0.32%)                    | <b>1</b> (0.25%)                             | 100.00%                                    | 1.00                                   | 00:00:00                                        | <b>0</b> (0.00%)                         | £0.00<br>(0.00%)                            | 0.00%                                              |
| 12. New Zealand           | <b>1</b> (0.31%)                             | <b>1</b> (0.32%)                    | <b>1</b> (0.25%)                             | 0.00%                                      | 3.00                                   | 00:01:10                                        | <b>0</b> (0.00%)                         | £0.00<br>(0.00%)                            | 0.00%                                              |
| 13. Russia                | <b>1</b> (0.31%)                             | <b>1</b> (0.32%)                    | <b>1</b> (0.25%)                             | 100.00%                                    | 1.00                                   | 00:00:00                                        | <b>0</b> (0.00%)                         | £0.00<br>(0.00%)                            | 0.00%                                              |
| 14. Sweden                | <b>1</b> (0.31%)                             | <b>1</b> (0.32%)                    | <b>1</b> (0.25%)                             | 100.00%                                    | 1.00                                   | 00:00:00                                        | <b>0</b> (0.00%)                         | £0.00<br>(0.00%)                            | 0.00%                                              |