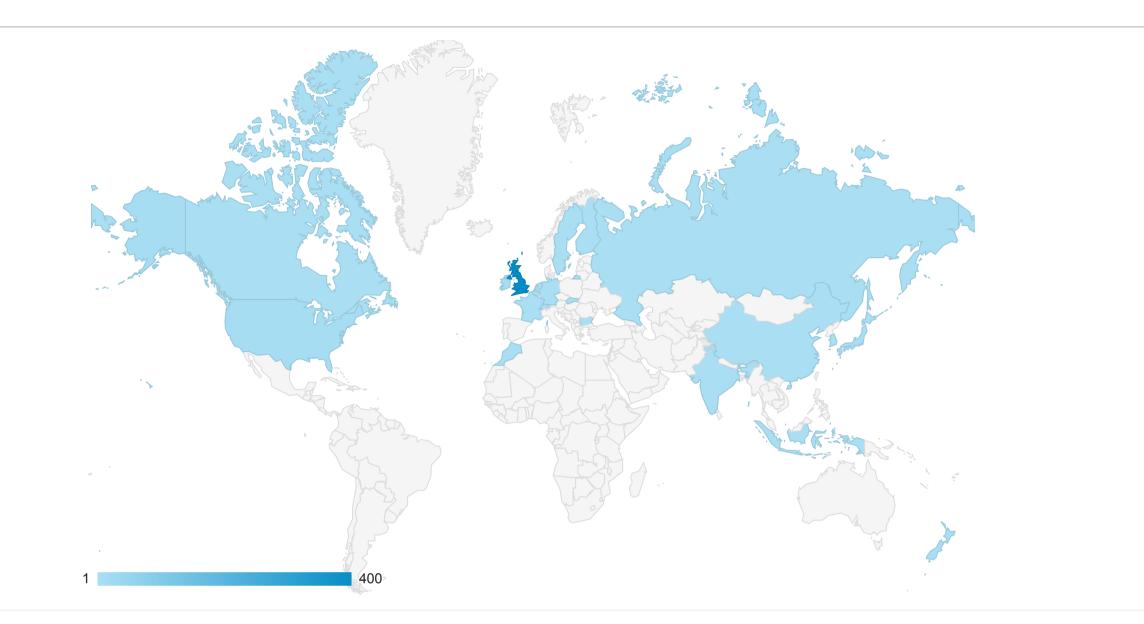

## Map Overlay

Summary

| Country             | Acquisition                                  |                                              |                                              | Behavior                                            |                                                 |                                                          | Conversions eCommerce 🔻                  |                                                      |                                                   |  |
|---------------------|----------------------------------------------|----------------------------------------------|----------------------------------------------|-----------------------------------------------------|-------------------------------------------------|----------------------------------------------------------|------------------------------------------|------------------------------------------------------|---------------------------------------------------|--|
|                     | Users 🔱                                      | New Users                                    | Sessions                                     | Bounce Rate                                         | Pages / Session                                 | Avg. Session Duration                                    | Transactions                             | Revenue                                              | Ecommerce Conversion Rate                         |  |
| Organic Traffic     | <b>440</b><br>% of Total:<br>70.97%<br>(620) | <b>426</b><br>% of Total:<br>70.88%<br>(601) | <b>533</b><br>% of Total:<br>74.03%<br>(720) | <b>63.04%</b><br>Avg for View:<br>58.61%<br>(7.56%) | <b>2.52</b><br>Avg for View:<br>2.45<br>(2.81%) | <b>00:01:38</b><br>Avg for View:<br>00:01:25<br>(14.37%) | <b>7</b><br>% of Total:<br>77.78%<br>(9) | <b>£444.46</b><br>% of Total:<br>87.25%<br>(£509.41) | <b>1.31%</b><br>Avg for View:<br>1.25%<br>(5.07%) |  |
| 1. 🔡 United Kingdom | <b>400</b><br>(90.91%)                       | <b>389</b><br>(91.31%)                       | <b>491</b><br>(92.12%)                       | 62.93%                                              | 2.57                                            | 00:01:42                                                 | <b>7</b><br>(100.00%)                    | <b>£444.46</b> (100.00%)                             | 1.43%                                             |  |
| 2. 🔤 United States  | <b>9</b><br>(2.05%)                          | <b>7</b><br>(1.64%)                          | <b>11</b><br>(2.06%)                         | 81.82%                                              | 1.18                                            | 00:00:01                                                 | <b>0</b><br>(0.00%)                      | <b>£0.00</b><br>(0.00%)                              | 0.00%                                             |  |
| 3. Ireland          | <b>5</b><br>(1.14%)                          | <b>5</b><br>(1.17%)                          | <b>5</b><br>(0.94%)                          | 20.00%                                              | 3.40                                            | 00:01:03                                                 | <b>0</b><br>(0.00%)                      | <b>£0.00</b><br>(0.00%)                              | 0.00%                                             |  |
| 4. 🚺 Canada         | <b>2</b><br>(0.45%)                          | <b>2</b><br>(0.47%)                          | <b>2</b><br>(0.38%)                          | 0.00%                                               | 5.50                                            | 00:01:14                                                 | <b>0</b><br>(0.00%)                      | <b>£0.00</b><br>(0.00%)                              | 0.00%                                             |  |
| 5. 🧰 China          | <b>2</b><br>(0.45%)                          | <b>1</b><br>(0.23%)                          | <b>2</b><br>(0.38%)                          | 50.00%                                              | 3.00                                            | 00:01:13                                                 | <b>0</b><br>(0.00%)                      | <b>£0.00</b><br>(0.00%)                              | 0.00%                                             |  |
| 6. France           | <b>2</b><br>(0.45%)                          | <b>2</b><br>(0.47%)                          | <b>2</b><br>(0.38%)                          | 100.00%                                             | 1.00                                            | 00:00:00                                                 | <b>0</b><br>(0.00%)                      | <b>£0.00</b><br>(0.00%)                              | 0.00%                                             |  |
| 7. 🔜 India          | <b>2</b><br>(0.45%)                          | <b>2</b><br>(0.47%)                          | <b>2</b><br>(0.38%)                          | 100.00%                                             | 1.00                                            | 00:00:00                                                 | <b>0</b><br>(0.00%)                      | <b>£0.00</b><br>(0.00%)                              | 0.00%                                             |  |
| 8. 💽 Japan          | <b>2</b><br>(0.45%)                          | <b>2</b><br>(0.47%)                          | <b>2</b><br>(0.38%)                          | 100.00%                                             | 1.00                                            | 00:00:00                                                 | <b>0</b><br>(0.00%)                      | <b>£0.00</b><br>(0.00%)                              | 0.00%                                             |  |
| 9. 📩 Russia         | <b>2</b><br>(0.45%)                          | <b>2</b><br>(0.47%)                          | <b>2</b><br>(0.38%)                          | 100.00%                                             | 1.00                                            | 00:00:00                                                 | <b>0</b><br>(0.00%)                      | <b>£0.00</b><br>(0.00%)                              | 0.00%                                             |  |
| 10. 📴 Slovakia      | <b>2</b><br>(0.45%)                          | <b>2</b><br>(0.47%)                          | <b>2</b><br>(0.38%)                          | 50.00%                                              | 2.00                                            | 00:00:35                                                 | <b>0</b><br>(0.00%)                      | <b>£0.00</b><br>(0.00%)                              | 0.00%                                             |  |
| 11. Elgium          | <b>1</b><br>(0.23%)                          | <b>1</b><br>(0.23%)                          | <b>1</b><br>(0.19%)                          | 100.00%                                             | 1.00                                            | 00:00:00                                                 | <b>0</b><br>(0.00%)                      | <b>£0.00</b><br>(0.00%)                              | 0.00%                                             |  |
| 12. 💼 Bulgaria      | <b>1</b><br>(0.23%)                          | <b>1</b><br>(0.23%)                          | <b>1</b><br>(0.19%)                          | 100.00%                                             | 1.00                                            | 00:00:00                                                 | <b>0</b><br>(0.00%)                      | <b>£0.00</b><br>(0.00%)                              | 0.00%                                             |  |
| 13. 💽 Switzerland   | <b>1</b><br>(0.23%)                          | <b>1</b><br>(0.23%)                          | <b>1</b><br>(0.19%)                          | 100.00%                                             | 1.00                                            | 00:00:00                                                 | <b>0</b><br>(0.00%)                      | <b>£0.00</b><br>(0.00%)                              | 0.00%                                             |  |
| 14. 🥅 Germany       | <b>1</b><br>(0.23%)                          | <b>1</b><br>(0.23%)                          | <b>1</b><br>(0.19%)                          | 100.00%                                             | 1.00                                            | 00:00:00                                                 | <b>0</b><br>(0.00%)                      | <b>£0.00</b><br>(0.00%)                              | 0.00%                                             |  |
| 15. 🖶 Finland       | <b>1</b><br>(0.23%)                          | <b>1</b><br>(0.23%)                          | <b>1</b><br>(0.19%)                          | 0.00%                                               | 5.00                                            | 00:01:20                                                 | <b>0</b><br>(0.00%)                      | <b>£0.00</b><br>(0.00%)                              | 0.00%                                             |  |
| 16. 🝺 Hong Kong     | <b>1</b><br>(0.23%)                          | <b>1</b><br>(0.23%)                          | <b>1</b><br>(0.19%)                          | 0.00%                                               | 2.00                                            | 00:13:14                                                 | <b>0</b><br>(0.00%)                      | <b>£0.00</b><br>(0.00%)                              | 0.00%                                             |  |
| 17. 💻 Indonesia     | <b>1</b><br>(0.23%)                          | <b>1</b><br>(0.23%)                          | <b>1</b><br>(0.19%)                          | 100.00%                                             | 1.00                                            | 00:00:00                                                 | <b>0</b><br>(0.00%)                      | <b>£0.00</b><br>(0.00%)                              | 0.00%                                             |  |
| 18. 💽 South Korea   | <b>1</b><br>(0.23%)                          | <b>1</b><br>(0.23%)                          | <b>1</b><br>(0.19%)                          | 100.00%                                             | 1.00                                            | 00:00:00                                                 | <b>0</b><br>(0.00%)                      | <b>£0.00</b><br>(0.00%)                              | 0.00%                                             |  |
| 19. Morocco         | 1                                            | 1                                            | 1                                            | 0.00%                                               | 2.00                                            | 00:04:59                                                 | 0                                        | £0.00                                                | 0.00%                                             |  |