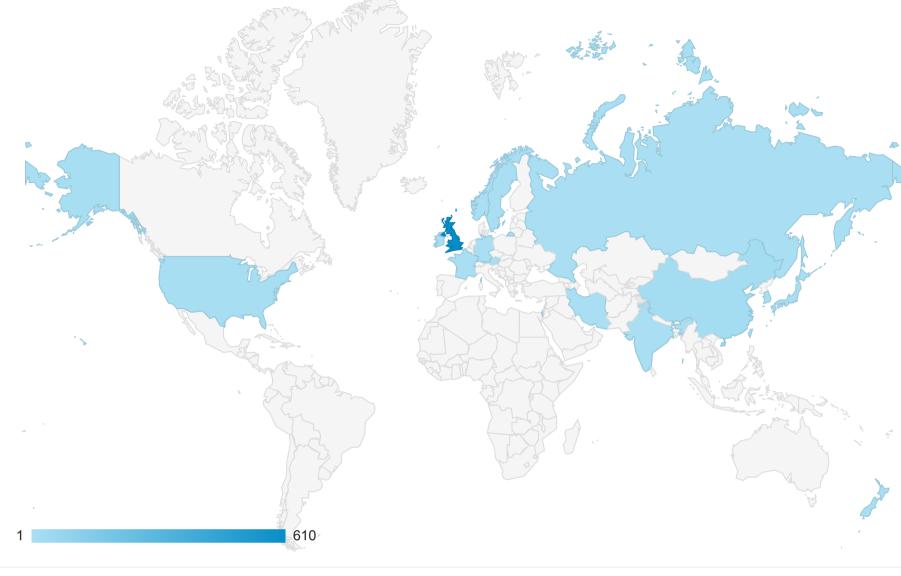

## Map Overlay

19. Sweden

1

100.00%

Summary

| . 1                       |                                         |                                             | 610                                            |                                           | J. g                                     |                                                  |                                     | The second secon |                                            |  |
|---------------------------|-----------------------------------------|---------------------------------------------|------------------------------------------------|-------------------------------------------|------------------------------------------|--------------------------------------------------|-------------------------------------|--------------------------------------------------------------------------------------------------------------------------------------------------------------------------------------------------------------------------------------------------------------------------------------------------------------------------------------------------------------------------------------------------------------------------------------------------------------------------------------------------------------------------------------------------------------------------------------------------------------------------------------------------------------------------------------------------------------------------------------------------------------------------------------------------------------------------------------------------------------------------------------------------------------------------------------------------------------------------------------------------------------------------------------------------------------------------------------------------------------------------------------------------------------------------------------------------------------------------------------------------------------------------------------------------------------------------------------------------------------------------------------------------------------------------------------------------------------------------------------------------------------------------------------------------------------------------------------------------------------------------------------------------------------------------------------------------------------------------------------------------------------------------------------------------------------------------------------------------------------------------------------------------------------------------------------------------------------------------------------------------------------------------------------------------------------------------------------------------------------------------------|--------------------------------------------|--|
| Country                   | Acquisition                             |                                             |                                                | Behavior                                  |                                          |                                                  | <b>Conversions</b> eCommerce ▼      |                                                                                                                                                                                                                                                                                                                                                                                                                                                                                                                                                                                                                                                                                                                                                                                                                                                                                                                                                                                                                                                                                                                                                                                                                                                                                                                                                                                                                                                                                                                                                                                                                                                                                                                                                                                                                                                                                                                                                                                                                                                                                                                                |                                            |  |
| Country                   | Sessions 👃                              | % New Sessions                              | New Users                                      | Bounce Rate                               | Pages / Session                          | Avg. Session Duration                            | Transactions                        | Revenue                                                                                                                                                                                                                                                                                                                                                                                                                                                                                                                                                                                                                                                                                                                                                                                                                                                                                                                                                                                                                                                                                                                                                                                                                                                                                                                                                                                                                                                                                                                                                                                                                                                                                                                                                                                                                                                                                                                                                                                                                                                                                                                        | Ecommerce Conversion Rate                  |  |
| Mobile and Tablet Traffic | 665<br>% of Total:<br>39.73%<br>(1,674) | <b>64.36%</b> Avg for View: 64.58% (-0.33%) | <b>428</b><br>% of Total:<br>39.59%<br>(1,081) | <b>4.21%</b> Avg for View: 4.42% (-4.75%) | <b>6.23</b> Avg for View: 6.98 (-10.78%) | <b>00:01:53</b> Avg for View: 00:02:28 (-23.68%) | 10<br>% of Total:<br>16.67%<br>(60) | <b>£621.45</b> % of Total: 9.24% (£6,726.36)                                                                                                                                                                                                                                                                                                                                                                                                                                                                                                                                                                                                                                                                                                                                                                                                                                                                                                                                                                                                                                                                                                                                                                                                                                                                                                                                                                                                                                                                                                                                                                                                                                                                                                                                                                                                                                                                                                                                                                                                                                                                                   | <b>1.50%</b> Avg for View: 3.58% (-58.05%) |  |
| 1. 🔡 United Kingdom       | <b>610</b> (91.73%)                     | 62.13%                                      | <b>379</b> (88.55%)                            | 0.98%                                     | 6.39                                     | 00:01:53                                         | <b>9</b> (90.00%)                   | £578.89<br>(93.15%)                                                                                                                                                                                                                                                                                                                                                                                                                                                                                                                                                                                                                                                                                                                                                                                                                                                                                                                                                                                                                                                                                                                                                                                                                                                                                                                                                                                                                                                                                                                                                                                                                                                                                                                                                                                                                                                                                                                                                                                                                                                                                                            | 1.48%                                      |  |
| 2. China                  | <b>23</b> (3.46%)                       | 100.00%                                     | 23<br>(5.37%)                                  | 95.65%                                    | 1.04                                     | <00:00:01                                        | <b>0</b> (0.00%)                    | £0.00<br>(0.00%)                                                                                                                                                                                                                                                                                                                                                                                                                                                                                                                                                                                                                                                                                                                                                                                                                                                                                                                                                                                                                                                                                                                                                                                                                                                                                                                                                                                                                                                                                                                                                                                                                                                                                                                                                                                                                                                                                                                                                                                                                                                                                                               | 0.00%                                      |  |
| 3. United States          | <b>8</b> (1.20%)                        | 87.50%                                      | <b>7</b> (1.64%)                               | 0.00%                                     | 4.00                                     | 00:00:25                                         | <b>0</b> (0.00%)                    | £0.00<br>(0.00%)                                                                                                                                                                                                                                                                                                                                                                                                                                                                                                                                                                                                                                                                                                                                                                                                                                                                                                                                                                                                                                                                                                                                                                                                                                                                                                                                                                                                                                                                                                                                                                                                                                                                                                                                                                                                                                                                                                                                                                                                                                                                                                               | 0.00%                                      |  |
| 4. Ireland                | <b>6</b> (0.90%)                        | 50.00%                                      | <b>3</b> (0.70%)                               | 0.00%                                     | 20.67                                    | 00:13:04                                         | 1<br>(10.00%)                       | £42.56 (6.85%)                                                                                                                                                                                                                                                                                                                                                                                                                                                                                                                                                                                                                                                                                                                                                                                                                                                                                                                                                                                                                                                                                                                                                                                                                                                                                                                                                                                                                                                                                                                                                                                                                                                                                                                                                                                                                                                                                                                                                                                                                                                                                                                 | 16.67%                                     |  |
| 5. France                 | <b>2</b> (0.30%)                        | 50.00%                                      | <b>1</b> (0.23%)                               | 0.00%                                     | 3.00                                     | 00:00:03                                         | <b>0</b> (0.00%)                    | £0.00<br>(0.00%)                                                                                                                                                                                                                                                                                                                                                                                                                                                                                                                                                                                                                                                                                                                                                                                                                                                                                                                                                                                                                                                                                                                                                                                                                                                                                                                                                                                                                                                                                                                                                                                                                                                                                                                                                                                                                                                                                                                                                                                                                                                                                                               | 0.00%                                      |  |
| 6. 🐹 South Korea          | <b>2</b> (0.30%)                        | 100.00%                                     | <b>2</b> (0.47%)                               | 0.00%                                     | 4.00                                     | 00:06:24                                         | <b>0</b> (0.00%)                    | £0.00<br>(0.00%)                                                                                                                                                                                                                                                                                                                                                                                                                                                                                                                                                                                                                                                                                                                                                                                                                                                                                                                                                                                                                                                                                                                                                                                                                                                                                                                                                                                                                                                                                                                                                                                                                                                                                                                                                                                                                                                                                                                                                                                                                                                                                                               | 0.00%                                      |  |