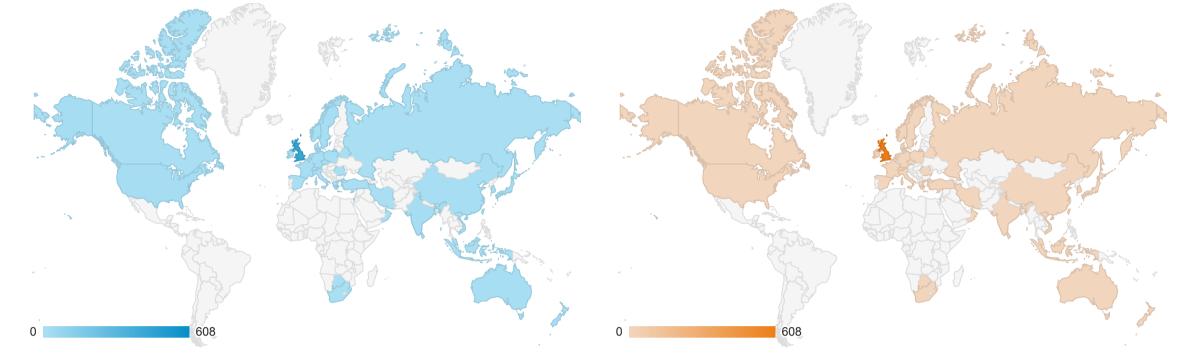

| •                   |                                                |                                                      |                                                |                                                     |                                                   |                                                           |                                            |                                                          |                                                     |
|---------------------|------------------------------------------------|------------------------------------------------------|------------------------------------------------|-----------------------------------------------------|---------------------------------------------------|-----------------------------------------------------------|--------------------------------------------|----------------------------------------------------------|-----------------------------------------------------|
| Country             | Acquisition                                    |                                                      |                                                | Behavior                                            |                                                   |                                                           | Conversions eCommerce 🔻                    |                                                          |                                                     |
| country             | Sessions 🕁                                     | % New Sessions                                       | New Users                                      | Bounce Rate                                         | Pages / Session                                   | Avg. Session Duration                                     | Transactions                               | Revenue                                                  | Ecommerce Conversion Rate                           |
| Organic Traffic     | <b>552</b><br>% of Total:<br>32.97%<br>(1,674) | <b>66.85%</b><br>Avg for View:<br>64.58%<br>(3.52%)  | <b>369</b><br>% of Total:<br>34.14%<br>(1,081) | <b>0.18%</b><br>Avg for View:<br>4.42%<br>(-95.90%) | <b>7.51</b><br>Avg for View:<br>6.98<br>(7.57%)   | <b>00:02:45</b><br>Avg for View:<br>00:02:28<br>(11.39%)  | <b>16</b><br>% of Total:<br>26.67%<br>(60) | <b>£1,895.28</b><br>% of Total:<br>28.18%<br>(£6,726.36) | <b>2.90%</b><br>Avg for View:<br>3.58%<br>(-19.13%) |
| Paid Traffic        | <b>609</b><br>% of Total:<br>36.38%<br>(1,674) | <b>62.23%</b><br>Avg for View:<br>64.58%<br>(-3.63%) | <b>379</b><br>% of Total:<br>35.06%<br>(1,081) | <b>0.82%</b><br>Avg for View:<br>4.42%<br>(-81.43%) | <b>5.50</b><br>Avg for View:<br>6.98<br>(-21.16%) | <b>00:01:58</b><br>Avg for View:<br>00:02:28<br>(-20.05%) | <b>18</b><br>% of Total:<br>30.00%<br>(60) | <b>£1,708.97</b><br>% of Total:<br>25.41%<br>(£6,726.36) | <b>2.96%</b><br>Avg for View:<br>3.58%<br>(-17.54%) |
| 1. 🔡 United Kingdom |                                                |                                                      |                                                |                                                     |                                                   |                                                           |                                            |                                                          |                                                     |
| Organic Traffic     | <b>423</b><br>(76.63%)                         | 64.78%                                               | <b>274</b><br>(74.25%)                         | 0.24%                                               | 8.38                                              | 00:03:05                                                  | <b>15</b><br>(93.75%)                      | £1,862.33<br>(98.26%)                                    | 3.55%                                               |
| Paid Traffic        | <b>608</b><br>(99.84%)                         | 62.34%                                               | <b>379</b><br>(100.00%)                        | 0.82%                                               | 5.51                                              | 00:01:59                                                  | <b>18</b><br>(100.00%)                     | £1,708.97<br>(100.00%)                                   | 2.96%                                               |
| 2. 🜉 United States  |                                                |                                                      |                                                |                                                     |                                                   |                                                           |                                            |                                                          |                                                     |
| Organic Traffic     | <b>16</b><br>(2.90%)                           | 87.50%                                               | <b>14</b><br>(3.79%)                           | 0.00%                                               | 4.88                                              | 00:00:37                                                  | <b>0</b><br>(0.00%)                        | <b>£0.00</b><br>(0.00%)                                  | 0.00%                                               |
| Paid Traffic        | <b>0</b><br>(0.00%)                            | 0.00%                                                | <b>0</b><br>(0.00%)                            | 0.00%                                               | 0.00                                              | 00:00:00                                                  | <b>0</b><br>(0.00%)                        | <b>£0.00</b><br>(0.00%)                                  | 0.00%                                               |
| 3. 💶 India          |                                                |                                                      |                                                |                                                     | 1                                                 |                                                           |                                            |                                                          |                                                     |
| Organic Traffic     | <b>13</b><br>(2.36%)                           | 76.92%                                               | <b>10</b><br>(2.71%)                           | 0.00%                                               | 3.54                                              | 00:03:35                                                  | <b>0</b><br>(0.00%)                        | <b>£0.00</b><br>(0.00%)                                  | 0.00%                                               |
| Paid Traffic        | <b>0</b><br>(0.00%)                            | 0.00%                                                | <b>0</b><br>(0.00%)                            | 0.00%                                               | 0.00                                              | 00:00:00                                                  | <b>0</b><br>(0.00%)                        | <b>£0.00</b><br>(0.00%)                                  | 0.00%                                               |
| 4. 🛌 Czechia        |                                                |                                                      |                                                |                                                     |                                                   |                                                           |                                            |                                                          |                                                     |
| Organic Traffic     | <b>7</b><br>(1.27%)                            | 28.57%                                               | <b>2</b><br>(0.54%)                            | 0.00%                                               | 6.57                                              | 00:00:59                                                  | <b>0</b><br>(0.00%)                        | <b>£0.00</b><br>(0.00%)                                  | 0.00%                                               |
| Paid Traffic        | <b>0</b><br>(0.00%)                            | 0.00%                                                | <b>0</b><br>(0.00%)                            | 0.00%                                               | 0.00                                              | 00:00:00                                                  | <b>0</b><br>(0.00%)                        | <b>£0.00</b><br>(0.00%)                                  | 0.00%                                               |
| 5. 🧱 Australia      |                                                |                                                      |                                                |                                                     | 1                                                 |                                                           |                                            |                                                          |                                                     |
| Organic Traffic     | <b>6</b><br>(1.09%)                            | 100.00%                                              | <b>6</b><br>(1.63%)                            | 0.00%                                               | 2.67                                              | 00:00:04                                                  | <b>0</b><br>(0.00%)                        | <b>£0.00</b><br>(0.00%)                                  | 0.00%                                               |
| Paid Traffic        | <b>0</b><br>(0.00%)                            | 0.00%                                                | <b>0</b><br>(0.00%)                            | 0.00%                                               | 0.00                                              | 00:00:00                                                  | <b>0</b><br>(0.00%)                        | <b>£0.00</b><br>(0.00%)                                  | 0.00%                                               |
| 6. 🔛 China          |                                                |                                                      |                                                |                                                     |                                                   |                                                           |                                            |                                                          |                                                     |
| Organic Traffic     | <b>6</b><br>(1.09%)                            | 83.33%                                               | <b>5</b><br>(1.36%)                            | 0.00%                                               | 2.67                                              | 00:00:11                                                  | <b>0</b><br>(0.00%)                        | <b>£0.00</b><br>(0.00%)                                  | 0.00%                                               |
| Paid Traffic        | <b>0</b><br>(0.00%)                            | 0.00%                                                | <b>0</b><br>(0.00%)                            | 0.00%                                               | 0.00                                              | 00:00:00                                                  | <b>0</b><br>(0.00%)                        | <b>£0.00</b><br>(0.00%)                                  | 0.00%                                               |
| 7. 📻 Germany        |                                                |                                                      |                                                |                                                     |                                                   |                                                           |                                            |                                                          |                                                     |
| Organic Traffic     | <b>6</b><br>(1.09%)                            | 66.67%                                               | <b>4</b><br>(1.08%)                            | 0.00%                                               | 7.33                                              | 00:00:53                                                  | <b>0</b><br>(0.00%)                        | <b>£0.00</b><br>(0.00%)                                  | 0.00%                                               |
| Paid Traffic        | <b>0</b><br>(0.00%)                            | 0.00%                                                | <b>0</b><br>(0.00%)                            | 0.00%                                               | 0.00                                              | 00:00:00                                                  | <b>0</b><br>(0.00%)                        | <b>£0.00</b><br>(0.00%)                                  | 0.00%                                               |
| 8. France           |                                                |                                                      |                                                |                                                     |                                                   |                                                           |                                            |                                                          |                                                     |
| Organia Traffia     | 6                                              | 50.00%                                               | 3                                              | 0.00%                                               | 7 67                                              | 00.01.04                                                  | 0                                          | £0.00                                                    | 0.00%                                               |